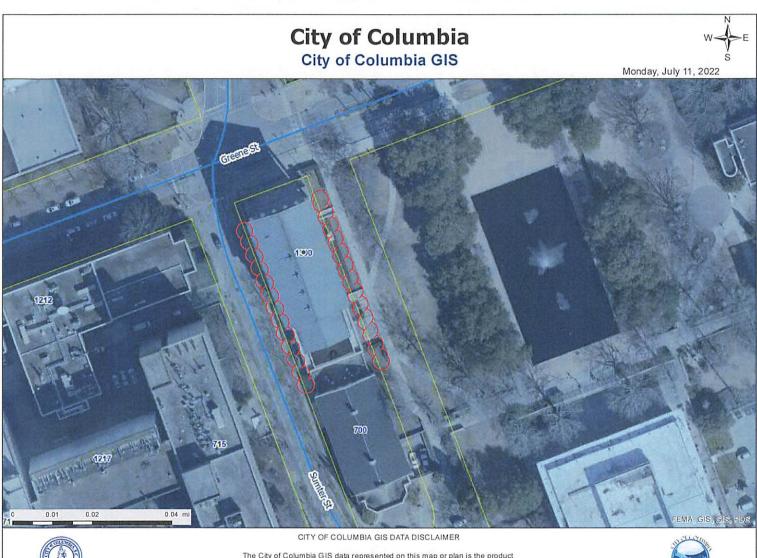

WHEREAS, the University of South Carolina (hereinafter "Grantee") desires to utilize a portion of the right of way area of the 700 block of Sumter Street for the installation and maintenance of six concrete flumes with solid steel plate covers adjacent to 1300 Greene Street, as shown on the attached drawings; and,

WHEREAS, it appears that the encroachment will not interfere with the use of the medians or street for traffic, utility locations or other uses within the foreseeable future; NOW, THEREFORE,

BE IT ORDAINED by the Mayor and City Council of the City of Columbia, South Carolina, this 2<sup>nd</sup> day of August, 2022, that Grantee is hereby granted the right to use the right of way area of the 700 block of Sumter Street adjacent to 1300 Greene Street, Richland County TMS#11303-04-01, for the installation and maintenance of six (6) concrete flumes with solid steel plate covers, as shown on the attached drawings.

#### 700 BLOCK OF SUMTER STREET ADJACENT TO 1300 GREENE STREET CONCRETE FLUME WITH A SOLID STEEL PLATE COVER

| Subject Property:        | Right-of-way adjacent to 1300 Greene Street                                                                                                                                                                                                                                                                                                                                                                                                                                                                                                                                                                                                                                                                                                                                                                                                                                                                                                                                                                                                                                                                                                                                                                                                                                                                                                                                                                                                                                                                     |
|--------------------------|-----------------------------------------------------------------------------------------------------------------------------------------------------------------------------------------------------------------------------------------------------------------------------------------------------------------------------------------------------------------------------------------------------------------------------------------------------------------------------------------------------------------------------------------------------------------------------------------------------------------------------------------------------------------------------------------------------------------------------------------------------------------------------------------------------------------------------------------------------------------------------------------------------------------------------------------------------------------------------------------------------------------------------------------------------------------------------------------------------------------------------------------------------------------------------------------------------------------------------------------------------------------------------------------------------------------------------------------------------------------------------------------------------------------------------------------------------------------------------------------------------------------|
| <b>Council District:</b> | 2                                                                                                                                                                                                                                                                                                                                                                                                                                                                                                                                                                                                                                                                                                                                                                                                                                                                                                                                                                                                                                                                                                                                                                                                                                                                                                                                                                                                                                                                                                               |
| Proposal:                | The applicant is requesting an encroachment for installation and maintenance of six concrete flumes with solid steel plate covers.                                                                                                                                                                                                                                                                                                                                                                                                                                                                                                                                                                                                                                                                                                                                                                                                                                                                                                                                                                                                                                                                                                                                                                                                                                                                                                                                                                              |
| Applicant:               | University of South Carolina                                                                                                                                                                                                                                                                                                                                                                                                                                                                                                                                                                                                                                                                                                                                                                                                                                                                                                                                                                                                                                                                                                                                                                                                                                                                                                                                                                                                                                                                                    |
| Staff Recommendation:    | Approval.                                                                                                                                                                                                                                                                                                                                                                                                                                                                                                                                                                                                                                                                                                                                                                                                                                                                                                                                                                                                                                                                                                                                                                                                                                                                                                                                                                                                                                                                                                       |
| Detail:                  | <ul> <li>The applicant is requesting an encroachment for installation and maintenance of six concrete flumes with solid steel plate covers adjacent to 1300 Greene Street, as shown on the attached drawings; and,</li> <li>Conditions of the proposed encroachment are as follows: <ol> <li>No item, including landscaping, shall be placed, planted or allowed to grow such that it creates a visual impediment to persons safely entering or exiting the driveway or to persons safely walking along the sidewalk. The City reserves the right to remove or cut any item located within the right of way which it deems to be a safety hazard.</li> <li>Grantee is responsible for maintenance and assuring that all accessibility and ADA requirements are met and maintained.</li> <li>Grantee is responsible for maintaining landscaping and improvements.</li> </ol> </li> <li>Irrigation must be designed to avoid spraying walkways, sidewalks and streets.</li> <li>Obstructions of more than be four (4') feet in height are prohibited within the sight-visibility triangle.</li> <li>Forestry and Beautification shall be provided access to trees within the right of way for maintenance purposes.</li> <li>All trees shall be protected and no large tree roots shall be removed from any existing trees.</li> <li>Applicant should consult with Traffic Engineering prior to installation to ensure that there is no conflict with underground traffic signal conduits in the area.</li> </ul> |