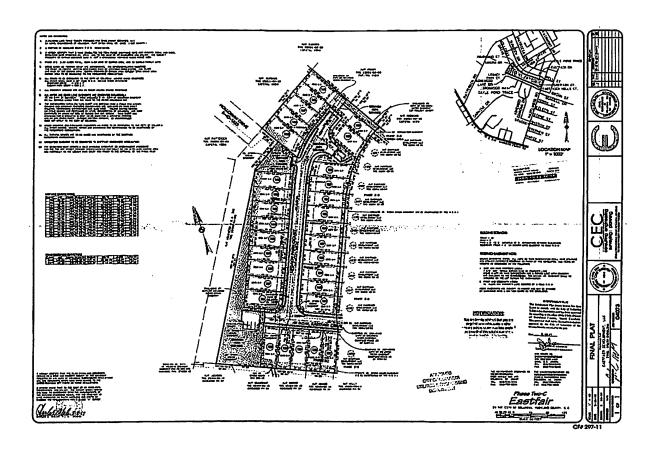

Eastfair Subdivision is located in District 4 northwest of Hazelwood Road and was annexed into the City limits on July 19, 2005. The said streets are located as shown on a final plat of Eastfair, Phase 2C, dated May 16, 2019, last revised August 8, 2019 and recorded on November 21, 2019 in the office of the Register of Deeds for Richland County in Record Book R2447 at Page 3875, sheet 1 of 1, and being on file in the office of the Department of Engineering under City File #297-11. A copy of said plat being attached hereto and made a part hereof as Exhibit "A".

Introduced: 04/05/2022 Final Reading: 04/19/2022

Exhibit "A"
Eastfair, Phase 2C