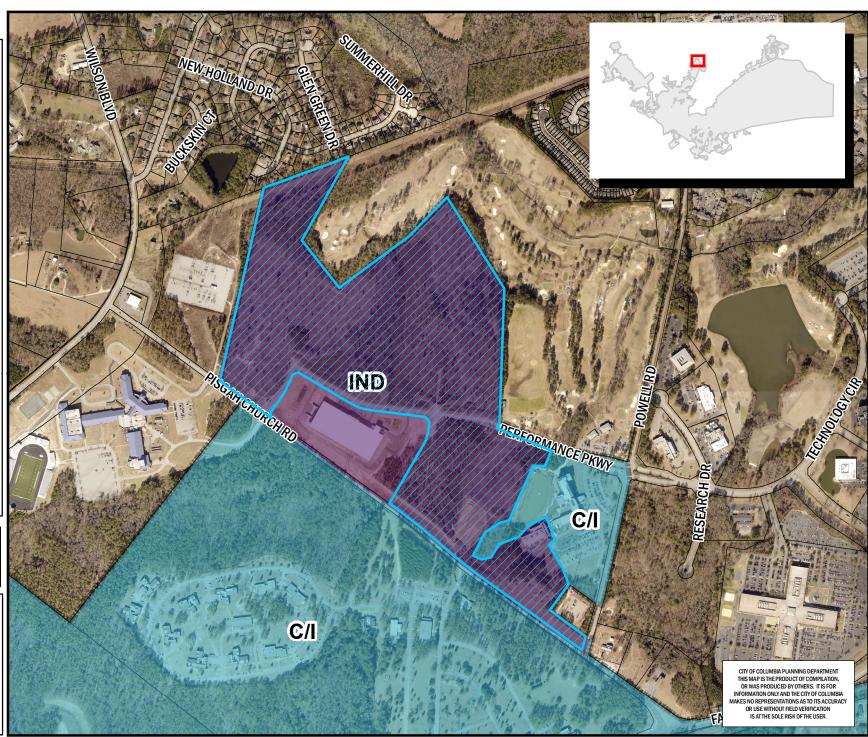

WHEREAS, 1135 Performance Parkway; Richland County TMS# 14500-02-24, was included within Columbia Compass: Envision 2036, adopted by City Council on August 4, 2020, and was assigned the designated future land use classification of Industrial (IND), while the future land use classification of Employment Campus (EC) is more appropriate, and the Columbia Compass: Envision 2036 Map shall be amended accordingly; and,

WHEREAS, the City of Columbia Planning Commission has provided input and recommendations in response to the public input and findings NOW, THEREFORE,

BE IT ORDAINED by the Mayor and City Council of the City of Columbia this 2<sup>nd</sup> day of February, 2021, that the designated land use for 1135 Performance Parkway; Richland County TMS# 14500-02-24, was identified as Industrial (IND) in within Columbia Compass: Envision 2036, adopted by City Council on August 4, 2020. This property is apportioned to City Council District 1, Census Tract 114.21, contains 115.44 acres, and the land use classification shall be amended to Employment Campus (EC).