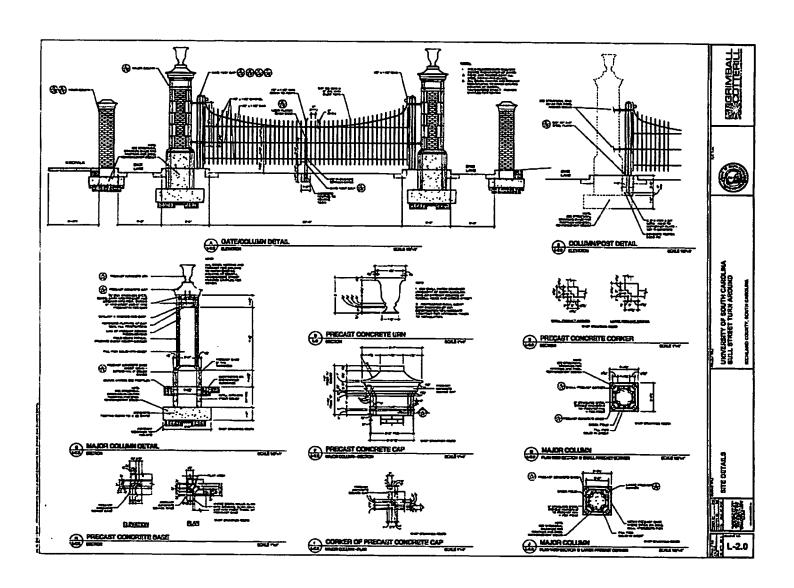

WHEREAS, by Ordinance No.: 2014-032 enacted on April 8, 2014, the Mayor and City Council amended Ordinance No.: 2012-059 enacted on September 19, 2012, Mayor and City Council granting the University of South Carolina the right to use the 1500 block of Greene Street and 800 block of Pickens Street adjacent to USC Petigru College, Richland County TMS #11304-05-01, for installation and maintenance of asphalt pavement, concrete curbing, guttering, walkway, brick wall approximately two hundred eighty (280') feet in length and varying in height from six (6") inches to two (2') feet with wrought iron fencing approximately three (3') feet in height and two hundred eighty (280') feet in length along the top of the wall, parking spaces with wheel stops, a bike lane, handicap ramp, landscaping and irrigation system to further grant the University of South Carolina the right to use the 1300 and 1400 blocks of Greene Street and 600 and 700 blocks of Bull Street for installation and maintenance of stamped asphalt pavement crosswalks, concrete curb, guttering, six (6) brick columns approximately two (2') feet six (6") inches in width and two (2') feet six (6") inches in depth and approximately twelve (12') feet in height; six (6) brick columns approximately one (1') foot eight (8") inches in width approximately one (1') foot eight (8") inches in depth and approximately seven (7') feet in height; three (3) wrought iron gates each approximately twenty-four (24') feet in width and approximately seven (7') feet in height; islands; landscaping and irrigation system; bike lanes; and removal of thirty-five (35) parking spaces, copies of which are attached hereto and incorporated herein by reference; and,

WHEREAS, the University of South Carolina (hereinafter "Grantee") desires to amend Ordinance 2012-059 to include installation and maintenance of stamped asphalt pavement crosswalks, concrete curb, guttering, six (6) brick columns approximately two (2') feet six (6") inches in width and two (2') feet six (6") inches in depth and approximately twelve (12') feet in height; six (6) brick columns approximately one (1') foot eight (8") inches in width approximately one (1') foot eight (8") inches in depth and approximately seven (7') feet in height; three (3) wrought iron gates each approximately twenty-four (24') feet in width and approximately seven (7') feet in height; islands; landscaping and irrigation system; bike lanes; and removal of thirty-five (35) parking spaces in the 1300 and 1400 blocks of Greene Street and 600 and 700 blocks of Bull Street as shown on the attached drawings; and,

| Detail: | The applicant is requesting to amend Encroachment Ordinance No. 2012-059 to include the installation and maintenance of stamped asphalt pavement crosswalks, concrete curb, guttering, six (6) brick columns approximately two (2') feet six (6") inches in width and two (2') feet six (6") inches in depth and approximately twelve (12') feet in height; six (6) brick columns approximately one (1') foot eight (8") inches in width approximately one (1') foot eight (8") inches in depth and approximately seven (7') feet in height; three (3) wrought iron gates each approximately twenty-four (24') feet in width and approximately seven (7') feet in height; islands; landscaping and irrigation system; bike lanes; and removal of thirty-five (35) parking spaces in the 1300 and 1400 blocks of Greene Street and 600 and 700 blocks of Bull Street, as shown on the attached drawings. |
|---------|---------------------------------------------------------------------------------------------------------------------------------------------------------------------------------------------------------------------------------------------------------------------------------------------------------------------------------------------------------------------------------------------------------------------------------------------------------------------------------------------------------------------------------------------------------------------------------------------------------------------------------------------------------------------------------------------------------------------------------------------------------------------------------------------------------------------------------------------------------------------------------------------------------|
|         | The applicant has worked with staff regarding the removal and mitigation of the metered parking spaces along Greene Street and design of the bicycle lane. Conditions of the proposed encroachment are as follows:                                                                                                                                                                                                                                                                                                                                                                                                                                                                                                                                                                                                                                                                                      |
|         | <ol> <li>Irrigation must be designed to avoid spraying walkways, sidewalks and streets and/or creating hazardous conditions upon the walkways, sidewalks and streets;</li> <li>All trees shall be protected;</li> </ol>                                                                                                                                                                                                                                                                                                                                                                                                                                                                                                                                                                                                                                                                                 |
|         | <ol> <li>Grantee is responsible for all maintenance and assuring that all accessibility and ADA requirements are met and maintained.</li> <li>Grantee is to coordinate existing and proposed crosswalks, ramps and curb cuts to insure proper alignment.</li> <li>Grantee shall mitigate any on-street parking lost due to the project.</li> </ol>                                                                                                                                                                                                                                                                                                                                                                                                                                                                                                                                                      |