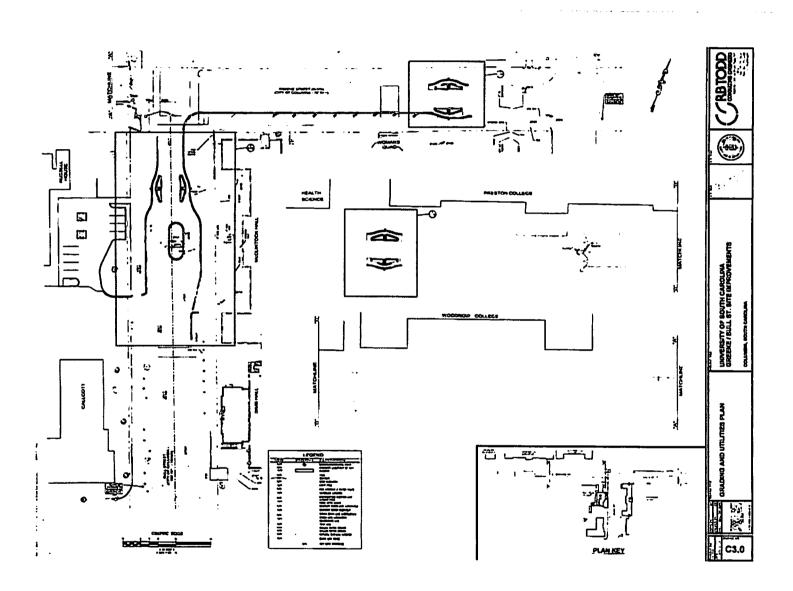

# GREENE STREET SECURITY BOLLARDS

PREPARED FOR

UNIVERSITY OF SOUTH CAROLINA

IN THE CITY OF COLUMBIA, RICHLAND COUNTY, S.C.

LAYOUT PLAN Sheet 3

DATE: AUGUST 17, 2020 SCALE: 1" = 20'

PROJECT NO. 20009

|     | REVISIONS   |    |     |
|-----|-------------|----|-----|
| NO. | DESCRIPTION | D, | ATE |
|     |             |    |     |
|     |             |    |     |
|     |             |    |     |

## BULL STREET SECURITY BOLLARDS

PREPARED FOR

UNIVERSITY OF SOUTH CAROLINA

IN THE CITY OF COLUMBIA, RICHLAND COUNTY, S.C.