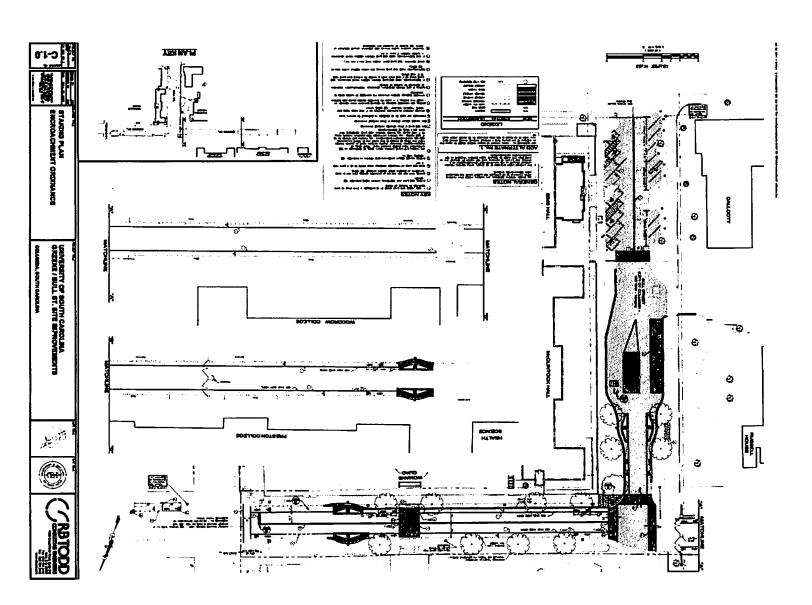

LAYOUT PLAN
Sheet 2

DATE: SEPTEMBER 19, 2019 | SCALE: 1" = 20'

PROJECT NO. 20009

|   | REVISIONS     |      |
|---|---------------|------|
| N | . DESCRIPTION | DATE |
|   |               |      |
|   |               |      |
|   |               |      |

# GREENE STREET SECURITY BOLLARDS

PREPARED FOR

UNIVERSITY OF SOUTH CAROLINA

IN THE CITY OF COLUMBIA, RICHLAND COUNTY, S.C.

LAYOUT PLAN Sheet 3

DATE: AUGUST 17, 2020 SCALE: 1" = 20'

PROJECT NO. 20009

|     | REVISIONS   |    |     |
|-----|-------------|----|-----|
| NO. | DESCRIPTION | D, | ATE |
|     |             |    |     |
|     |             |    |     |
|     |             |    |     |