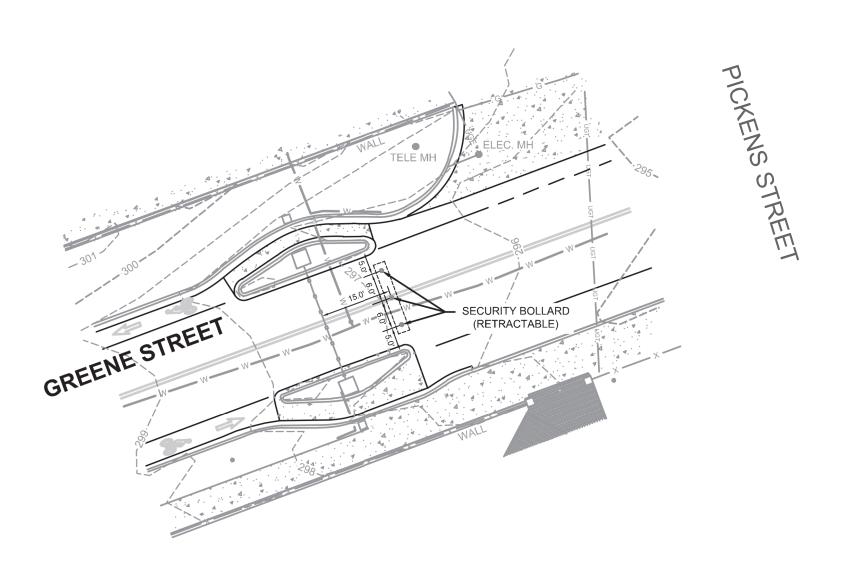

WHEREAS, the University of South Carolina desires to amend Ordinance 2012-059 and 2014-032 to allow for the installation and maintenance of retractable bollards within the right of way areas of the 1500 block of Greene Street, 1300 and 1400 blocks of Greene Street and 600 and 700 blocks of Bull Street adjacent to USC Petigru College as shown on the attached drawing; and,

AREA OF ENLARGEMENT— SEE SHEET 3

UNIVERSITY OF SOUTH CAROLINA
GREENE STREET BOLLARDS
AERIAL KEY PLAN
SHEET 1

GREENE STREET SECURITY BOLLARDS

PREPARED FOR

UNIVERSITY OF SOUTH CAROLINA

IN THE CITY OF COLUMBIA, RICHLAND COUNTY, S.C.

LAYOUT PLAN
Sheet 2

DATE: SEPTEMBER 19, 2019 | SCALE: 1" = 20'

PROJECT NO. 20009

|   | REVISIONS     |      |
|---|---------------|------|
| N | . DESCRIPTION | DATE |
|   |               |      |
|   |               |      |
|   |               |      |