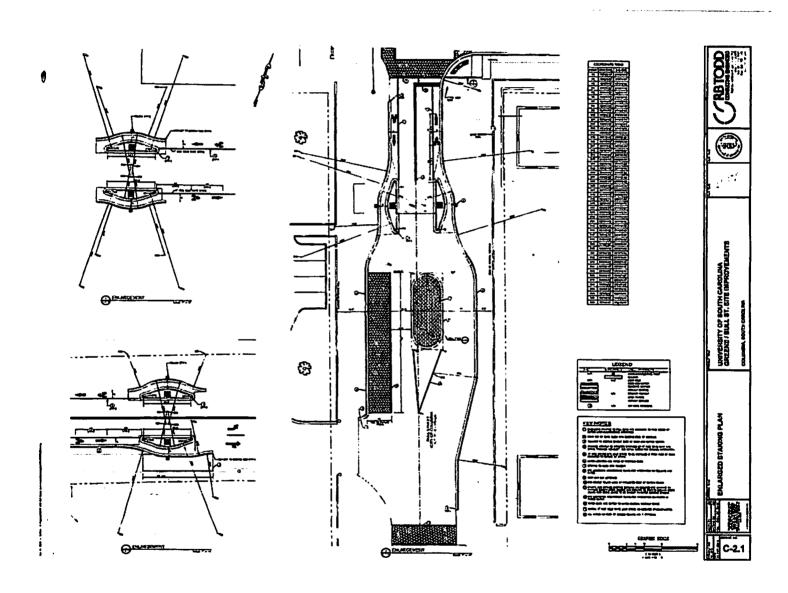

AREA OF ENLARGEMENT— SEE SHEET 3

UNIVERSITY OF SOUTH CAROLINA
GREENE STREET BOLLARDS
AERIAL KEY PLAN
SHEET 1

GREENE STREET SECURITY BOLLARDS

PREPARED FOR

UNIVERSITY OF SOUTH CAROLINA

IN THE CITY OF COLUMBIA, RICHLAND COUNTY, S.C.

LAYOUT PLAN
Sheet 2

DATE: SEPTEMBER 19, 2019 | SCALE: 1" = 20'

PROJECT NO. 20009

|   | REVISIONS     |      |
|---|---------------|------|
| N | . DESCRIPTION | DATE |
|   |               |      |
|   |               |      |
|   |               |      |