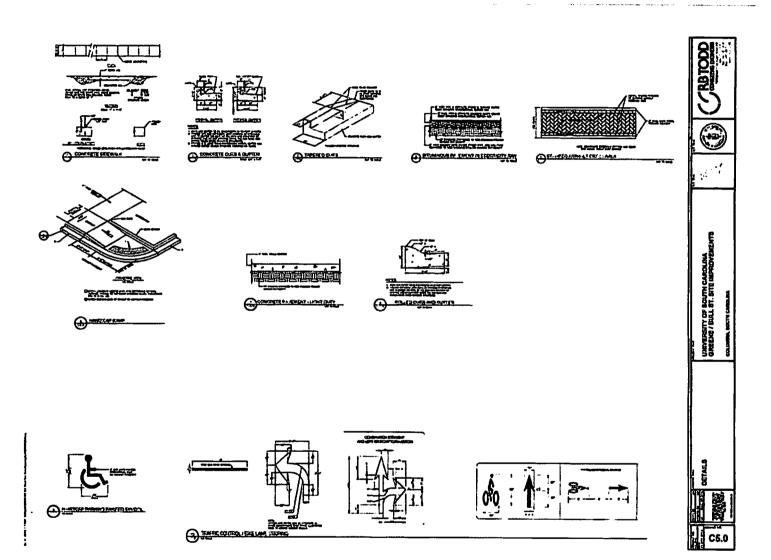

### **ORDINANCE NO. 2021-011**

Amending Ordinances 2014-032 and 2012-059 granting encroachments to the University of South Carolina for use of the right of way area of the 1500 block of Greene Street and 800 block of Pickens Street adjacent to USC Petigru College, Richland County TMS #11304-05-01, for installation and maintenance of asphalt pavement, concrete curb, guttering, walkway, brick wall, wrought iron fencing, parking spaces, bike lane, wheel stops, handicap ramp, landscaping and irrigation system and for installation and maintenance of stamped asphalt pavement crosswalks, concrete curb, guttering, columns, gate, islands, bike lanes and removal of thirty-five (35) parking spaces in the 1300 and 1400 blocks of Greene Street and 600 and 700 blocks of Bull Street to allow for the installation and maintenance of retractable bollards within the aforesaid right of way areas

WHEREAS, by Ordinance No.: 2014-032 enacted on April 8, 2014, the Mayor and City Council amended Ordinance No.: 2012-059 enacted on September 19, 2012, Mayor and City Council granting the University of South Carolina the right to use the 1500 block of Greene Street and 800 block of Pickens Street adjacent to USC Petigru College, Richland County TMS #11304-05-01, for installation and maintenance of asphalt pavement, concrete curbing, guttering, walkway, brick wall approximately two hundred eighty (280') feet in length and varying in height from six (6") inches to two (2') feet with wrought iron fencing approximately three (3') feet in height and two hundred eighty (280') feet in length along the top of the wall, parking spaces with wheel stops, a bike lane, handicap ramp, landscaping and irrigation system to further grant the University of South Carolina the right to use the 1300 and 1400 blocks of Greene Street and 600 and 700 blocks of Bull Street for installation and maintenance of stamped asphalt pavement crosswalks, concrete curb, guttering, six (6) brick columns approximately two (2') feet six (6") inches in width and two (2') feet six (6") inches in depth and approximately twelve (12') feet in height; six (6) brick columns approximately one (1') foot eight (8") inches in width approximately one (1') foot eight (8") inches in depth and approximately seven (7') feet in height; three (3) wrought iron gates each approximately twenty-four (24') feet in width and approximately seven (7') feet in height; islands; landscaping and irrigation system; bike lanes; and removal of thirty-five (35) parking spaces, copies of which are attached hereto and incorporated herein by reference; and,