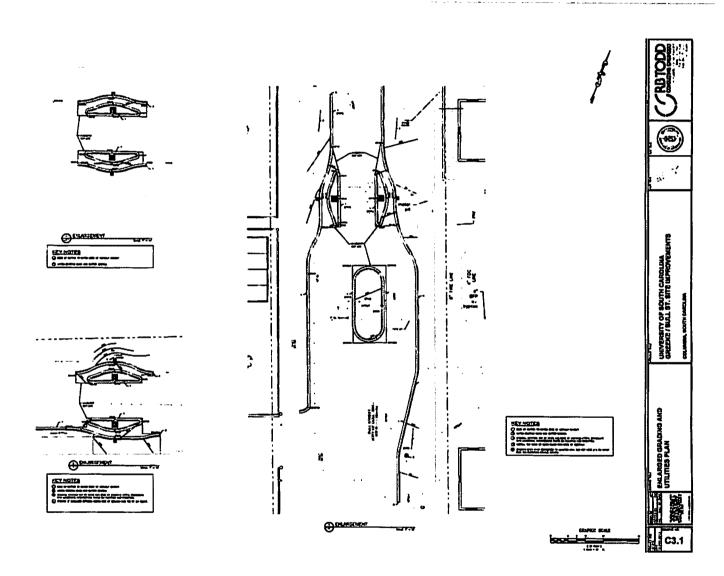

## BULL STREET SECURITY BOLLARDS

PREPARED FOR

UNIVERSITY OF SOUTH CAROLINA

IN THE CITY OF COLUMBIA, RICHLAND COUNTY, S.C.

# LAYOUT PLAN Sheet 4

DATE: AUGUST 17, 2020 SCALE: 1" = 20'