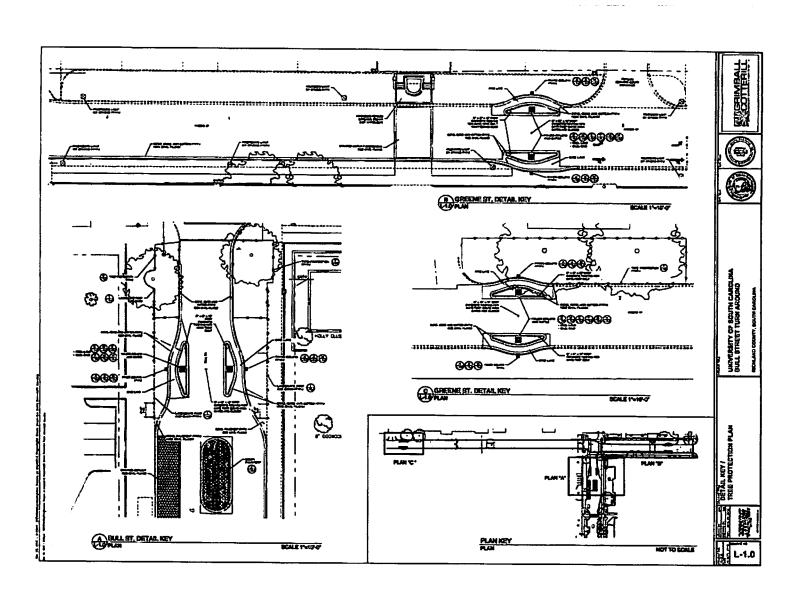

WHEREAS, the University of South Carolina desires to amend Ordinance 2012-059 and 2014-032 to allow for the installation and maintenance of retractable bollards within the right of way areas of the 1500 block of Greene Street, 1300 and 1400 blocks of Greene Street and 600 and 700 blocks of Bull Street adjacent to USC Petigru College as shown on the attached drawing; and,

WHEREAS, it appears that the encroachment will not interfere with the use of the medians or street for traffic, utility locations or other uses within the foreseeable future; NOW, THEREFORE,

BE IT ORDAINED by the Mayor and City Council of the City of Columbia, South Carolina, this 4th day of May, 2021, that Grantee is hereby granted the right to amend Ordinance 2012-059 and 2014-032 to include installation and maintenance of retractable bollards within the right of way areas of the 1500 block of Greene Street, 1300 and 1400 blocks of Greene Street and 600 and 700 blocks of Bull Street adjacent to USC Petigru College as shown on the attached drawings.

AREA OF ENLARGEMENT— SEE SHEET 3

UNIVERSITY OF SOUTH CAROLINA
GREENE STREET BOLLARDS
AERIAL KEY PLAN
SHEET 1

GREENE STREET SECURITY BOLLARDS

PREPARED FOR

UNIVERSITY OF SOUTH CAROLINA

IN THE CITY OF COLUMBIA, RICHLAND COUNTY, S.C.

LAYOUT PLAN
Sheet 2

DATE: SEPTEMBER 19, 2019 | SCALE: 1" = 20'

PROJECT NO. 20009

|   | REVISIONS     |      |
|---|---------------|------|
| N | . DESCRIPTION | DATE |
|   |               |      |
|   |               |      |
|   |               |      |

# GREENE STREET SECURITY BOLLARDS

PREPARED FOR

UNIVERSITY OF SOUTH CAROLINA

IN THE CITY OF COLUMBIA, RICHLAND COUNTY, S.C.

LAYOUT PLAN Sheet 3

DATE: AUGUST 17, 2020 SCALE: 1" = 20'

PROJECT NO. 20009

|     | REVISIONS   |    |     |
|-----|-------------|----|-----|
| NO. | DESCRIPTION | D, | ATE |
|     |             |    |     |
|     |             |    |     |
|     |             |    |     |

## BULL STREET SECURITY BOLLARDS

PREPARED FOR

UNIVERSITY OF SOUTH CAROLINA

IN THE CITY OF COLUMBIA, RICHLAND COUNTY, S.C.

# LAYOUT PLAN Sheet 4

DATE: AUGUST 17, 2020 SCALE: 1" = 20'