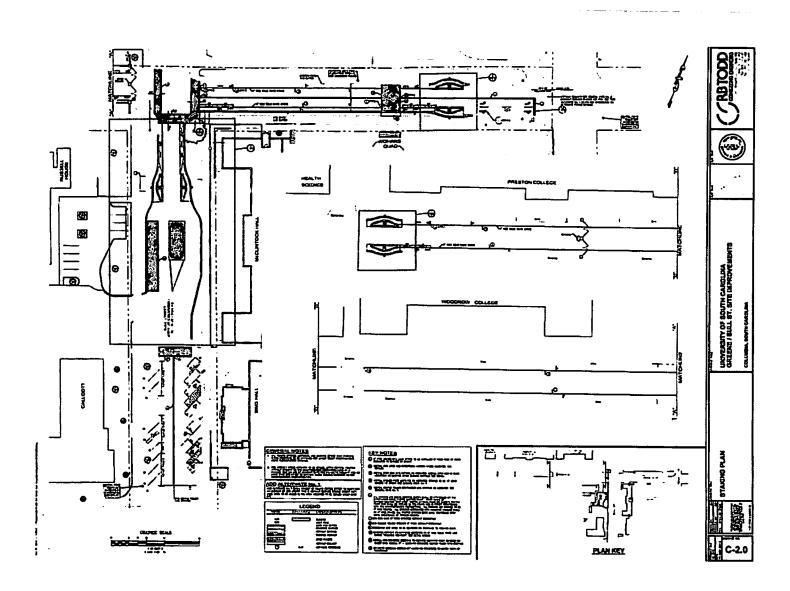

## BULL STREET SECURITY BOLLARDS

PREPARED FOR

UNIVERSITY OF SOUTH CAROLINA

IN THE CITY OF COLUMBIA, RICHLAND COUNTY, S.C.

# LAYOUT PLAN Sheet 4

DATE: AUGUST 17, 2020 SCALE: 1" = 20'