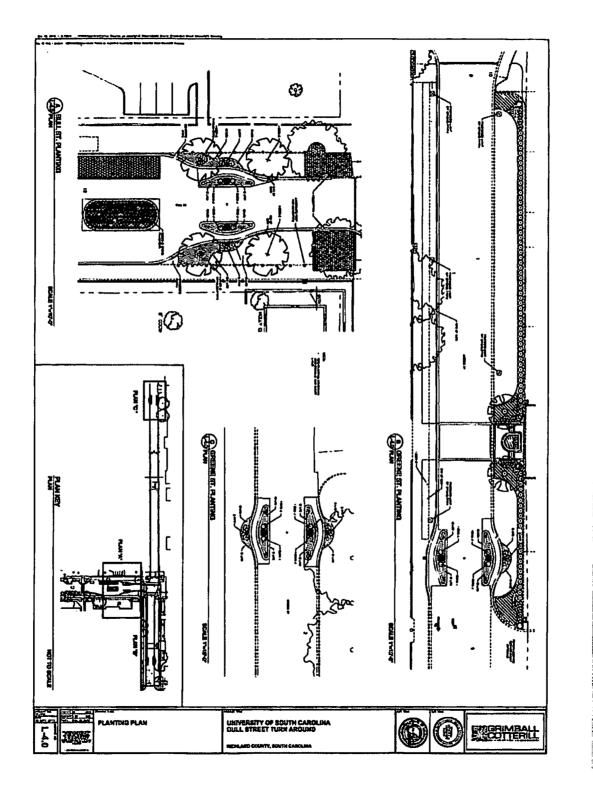

AREA OF ENLARGEMENT— SEE SHEET 3

UNIVERSITY OF SOUTH CAROLINA
GREENE STREET BOLLARDS
AERIAL KEY PLAN
SHEET 1

GREENE STREET SECURITY BOLLARDS

PREPARED FOR

UNIVERSITY OF SOUTH CAROLINA

IN THE CITY OF COLUMBIA, RICHLAND COUNTY, S.C.

LAYOUT PLAN
Sheet 2

DATE: SEPTEMBER 19, 2019 | SCALE: 1" = 20'

PROJECT NO. 20009

|   | REVISIONS     |      |
|---|---------------|------|
| N | . DESCRIPTION | DATE |
|   |               |      |
|   |               |      |
|   |               |      |

# GREENE STREET SECURITY BOLLARDS

PREPARED FOR

UNIVERSITY OF SOUTH CAROLINA

IN THE CITY OF COLUMBIA, RICHLAND COUNTY, S.C.

LAYOUT PLAN Sheet 3

DATE: AUGUST 17, 2020 SCALE: 1" = 20'

PROJECT NO. 20009

|     | REVISIONS   |    |     |
|-----|-------------|----|-----|
| NO. | DESCRIPTION | D, | ATE |
|     |             |    |     |
|     |             |    |     |
|     |             |    |     |

## BULL STREET SECURITY BOLLARDS

PREPARED FOR

UNIVERSITY OF SOUTH CAROLINA

IN THE CITY OF COLUMBIA, RICHLAND COUNTY, S.C.

# LAYOUT PLAN Sheet 4

DATE: AUGUST 17, 2020 SCALE: 1" = 20'