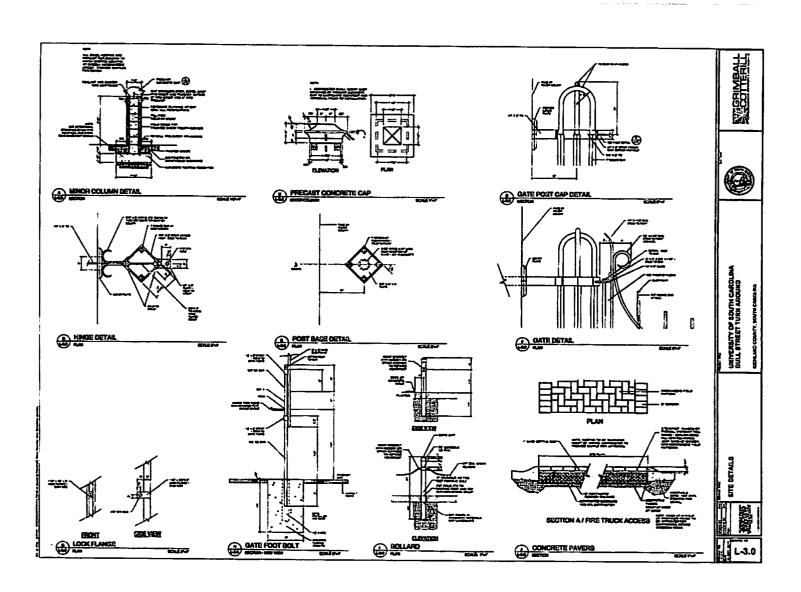

WHEREAS, by Ordinance No.: 2014-032 enacted on April 8, 2014, the Mayor and City Council amended Ordinance No.: 2012-059 enacted on September 19, 2012, Mayor and City Council granting the University of South Carolina the right to use the 1500 block of Greene Street and 800 block of Pickens Street adjacent to USC Petigru College, Richland County TMS #11304-05-01, for installation and maintenance of asphalt pavement, concrete curbing, guttering, walkway, brick wall approximately two hundred eighty (280') feet in length and varying in height from six (6") inches to two (2') feet with wrought iron fencing approximately three (3') feet in height and two hundred eighty (280') feet in length along the top of the wall, parking spaces with wheel stops, a bike lane, handicap ramp, landscaping and irrigation system to further grant the University of South Carolina the right to use the 1300 and 1400 blocks of Greene Street and 600 and 700 blocks of Bull Street for installation and maintenance of stamped asphalt pavement crosswalks, concrete curb, guttering, six (6) brick columns approximately two (2') feet six (6") inches in width and two (2') feet six (6") inches in depth and approximately twelve (12') feet in height; six (6) brick columns approximately one (1') foot eight (8") inches in width approximately one (1') foot eight (8") inches in depth and approximately seven (7') feet in height; three (3) wrought iron gates each approximately twenty-four (24') feet in width and approximately seven (7') feet in height; islands; landscaping and irrigation system; bike lanes; and removal of thirty-five (35) parking spaces, copies of which are attached hereto and incorporated herein by reference; and,

WHEREAS, the University of South Carolina (hereinafter "Grantee") desires to amend Ordinance 2012-059 to include installation and maintenance of stamped asphalt pavement crosswalks, concrete curb, guttering, six (6) brick columns approximately two (2') feet six (6") inches in width and two (2') feet six (6") inches in depth and approximately twelve (12') feet in height; six (6) brick columns approximately one (1') foot eight (8") inches in width approximately one (1') foot eight (8") inches in depth and approximately seven (7') feet in height; three (3) wrought iron gates each approximately twenty-four (24') feet in width and approximately seven (7') feet in height; islands; landscaping and irrigation system; bike lanes; and removal of thirty-five (35) parking spaces in the 1300 and 1400 blocks of Greene Street and 600 and 700 blocks of Bull Street as shown on the attached drawings; and,

| Detail: | The applicant is requesting to amend Encroachment Ordinance No. 2012-059 to include the installation and maintenance of stamped asphalt pavement crosswalks, concrete curb, guttering, six (6) brick columns approximately two (2') feet six (6") inches in width and two (2') feet six (6") inches in depth and approximately twelve (12') feet in height; six (6) brick columns approximately one (1') foot eight (8") inches in width approximately one (1') foot eight (8") inches in depth and approximately seven (7') feet in height; three (3) wrought iron gates each approximately twenty-four (24') feet in width and approximately seven (7') feet in height; islands; landscaping and irrigation system; bike lanes; and removal of thirty-five (35) parking spaces in the 1300 and 1400 blocks of Greene Street and 600 and 700 blocks of Bull Street, as shown on the attached drawings. |
|---------|---------------------------------------------------------------------------------------------------------------------------------------------------------------------------------------------------------------------------------------------------------------------------------------------------------------------------------------------------------------------------------------------------------------------------------------------------------------------------------------------------------------------------------------------------------------------------------------------------------------------------------------------------------------------------------------------------------------------------------------------------------------------------------------------------------------------------------------------------------------------------------------------------------|
|         | The applicant has worked with staff regarding the removal and mitigation of the metered parking spaces along Greene Street and design of the bicycle lane. Conditions of the proposed encroachment are as follows:                                                                                                                                                                                                                                                                                                                                                                                                                                                                                                                                                                                                                                                                                      |
|         | <ol> <li>Irrigation must be designed to avoid spraying walkways, sidewalks and streets and/or creating hazardous conditions upon the walkways, sidewalks and streets;</li> <li>All trees shall be protected;</li> </ol>                                                                                                                                                                                                                                                                                                                                                                                                                                                                                                                                                                                                                                                                                 |
|         | <ol> <li>Grantee is responsible for all maintenance and assuring that all accessibility and ADA requirements are met and maintained.</li> <li>Grantee is to coordinate existing and proposed crosswalks, ramps and curb cuts to insure proper alignment.</li> <li>Grantee shall mitigate any on-street parking lost due to the project.</li> </ol>                                                                                                                                                                                                                                                                                                                                                                                                                                                                                                                                                      |