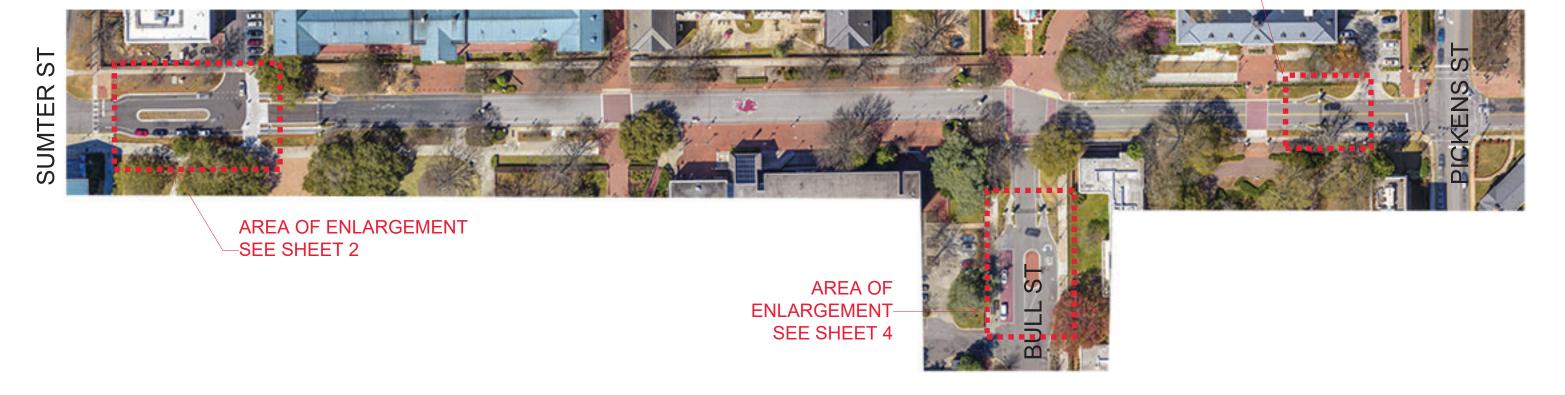

AREA OF ENLARGEMENT— SEE SHEET 3

UNIVERSITY OF SOUTH CAROLINA
GREENE STREET BOLLARDS
AERIAL KEY PLAN
SHEET 1

GREENE STREET SECURITY BOLLARDS

PREPARED FOR

UNIVERSITY OF SOUTH CAROLINA

IN THE CITY OF COLUMBIA, RICHLAND COUNTY, S.C.