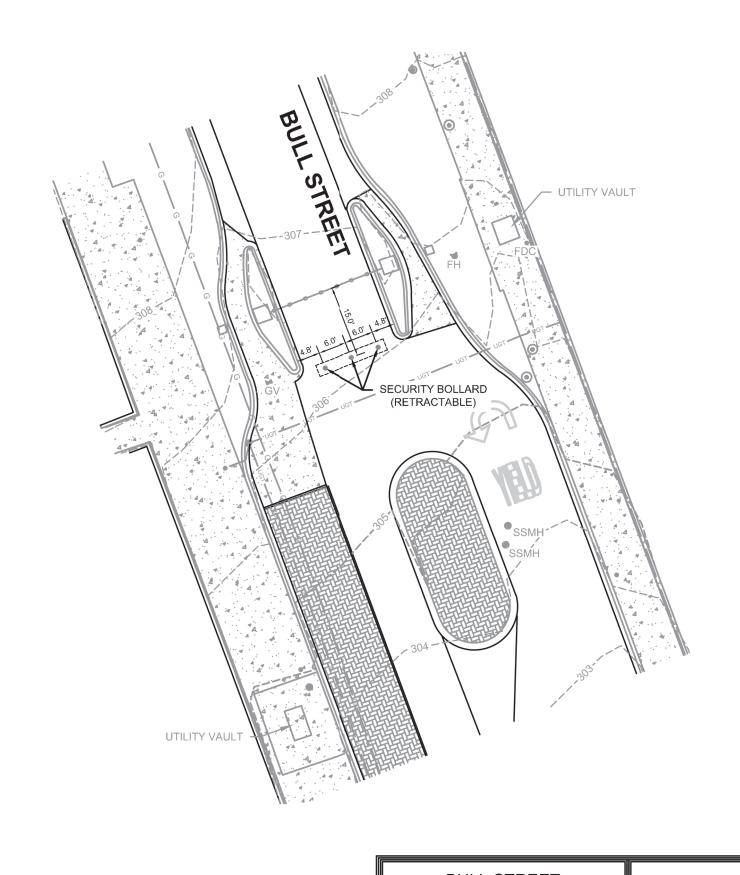

WHEREAS, the University of South Carolina desires to amend Ordinance 2012-059 and 2014-032 to allow for the installation and maintenance of retractable bollards within the right of way areas of the 1500 block of Greene Street, 1300 and 1400 blocks of Greene Street and 600 and 700 blocks of Bull Street adjacent to USC Petigru College as shown on the attached drawing; and,

## BULL STREET SECURITY BOLLARDS

PREPARED FOR

UNIVERSITY OF SOUTH CAROLINA

IN THE CITY OF COLUMBIA, RICHLAND COUNTY, S.C.

# LAYOUT PLAN Sheet 4

DATE: AUGUST 17, 2020 SCALE: 1" = 20'