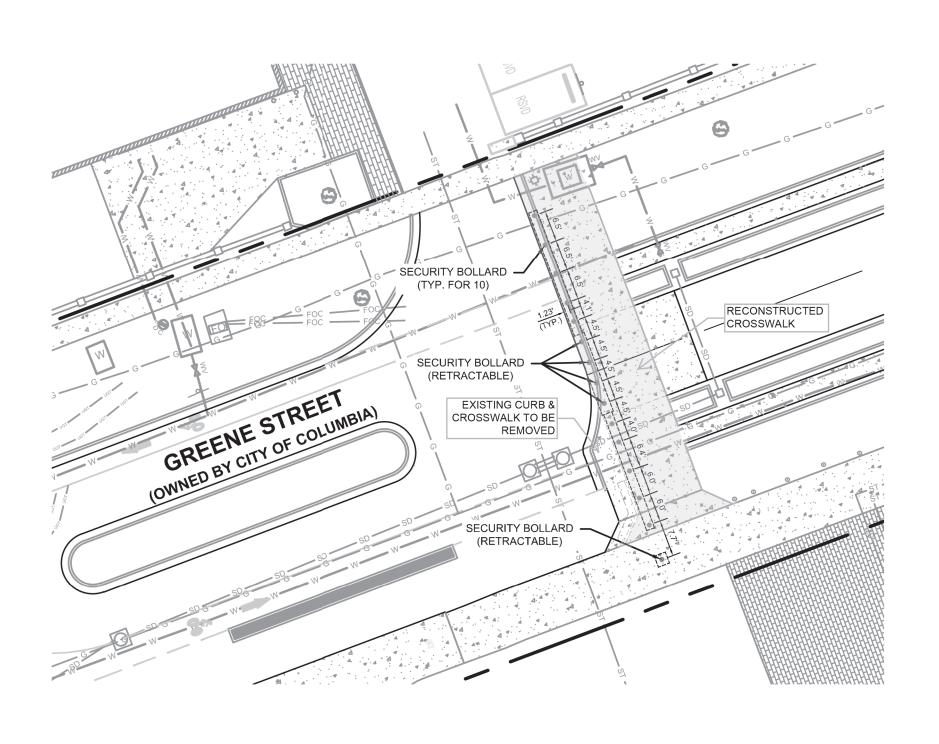

WHEREAS, the University of South Carolina desires to amend Ordinance 2012-059 and 2014-032 to allow for the installation and maintenance of retractable bollards within the right of way areas of the 1500 block of Greene Street, 1300 and 1400 blocks of Greene Street and 600 and 700 blocks of Bull Street adjacent to USC Petigru College as shown on the attached drawing; and,

LAYOUT PLAN
Sheet 2

DATE: SEPTEMBER 19, 2019 | SCALE: 1" = 20'

PROJECT NO. 20009

|   | REVISIONS     |      |
|---|---------------|------|
| N | . DESCRIPTION | DATE |
|   |               |      |
|   |               |      |
|   |               |      |