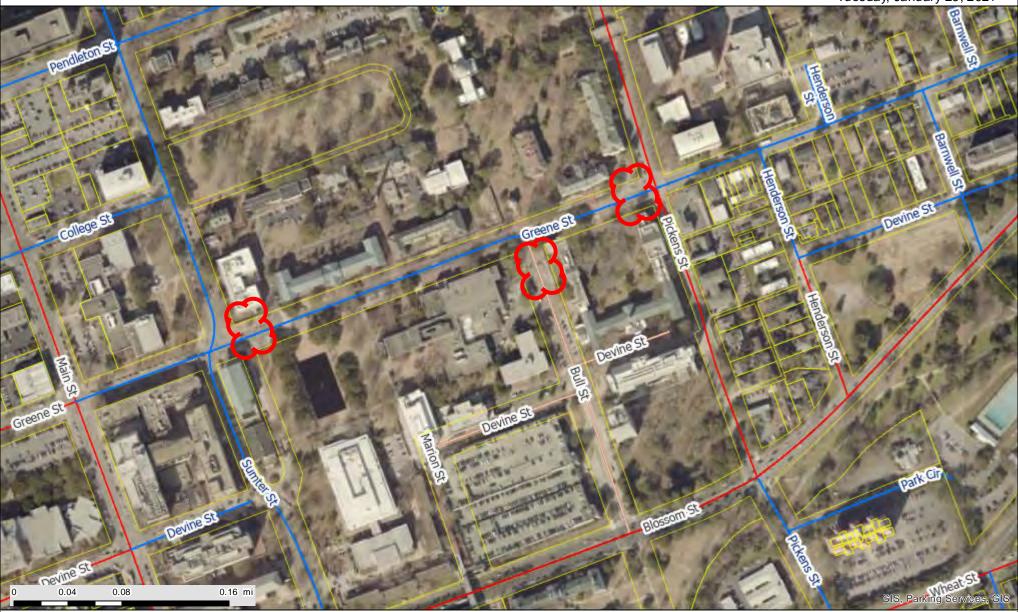

AREA OF ENLARGEMENT— SEE SHEET 3

UNIVERSITY OF SOUTH CAROLINA
GREENE STREET BOLLARDS
AERIAL KEY PLAN
SHEET 1

GREENE STREET SECURITY BOLLARDS

PREPARED FOR

UNIVERSITY OF SOUTH CAROLINA

IN THE CITY OF COLUMBIA, RICHLAND COUNTY, S.C.

# City of Columbia USC Greene Street Bollard Encraochment

Tuesday, January 26, 2021

CITY OF COLUMBIA GIS DATA DISCLAIMER

The City of Columbia GIS data represented on this map or plan is the product of compilation, as produced by others. It is provided for informational purposes only and the City of Columbia makes no representation as to its accuracy.