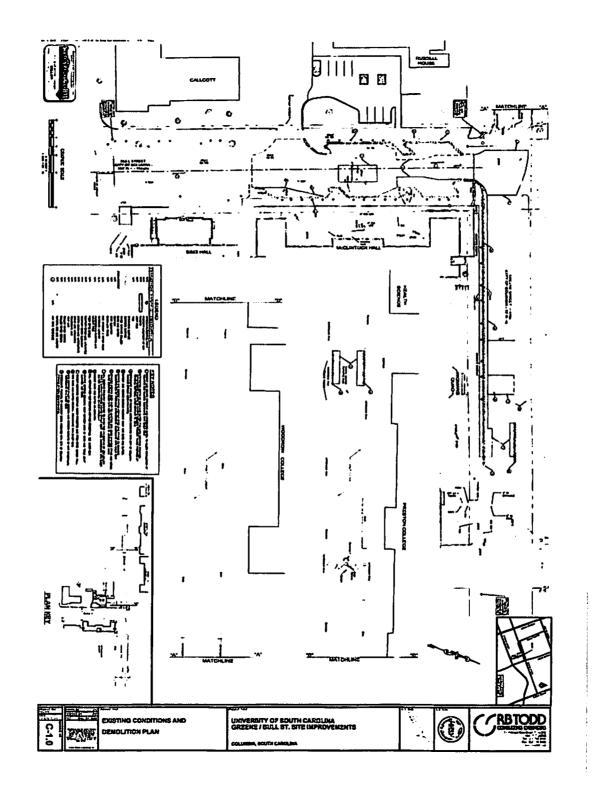

AREA OF ENLARGEMENT— SEE SHEET 3

UNIVERSITY OF SOUTH CAROLINA
GREENE STREET BOLLARDS
AERIAL KEY PLAN
SHEET 1

GREENE STREET SECURITY BOLLARDS

PREPARED FOR

UNIVERSITY OF SOUTH CAROLINA

IN THE CITY OF COLUMBIA, RICHLAND COUNTY, S.C.