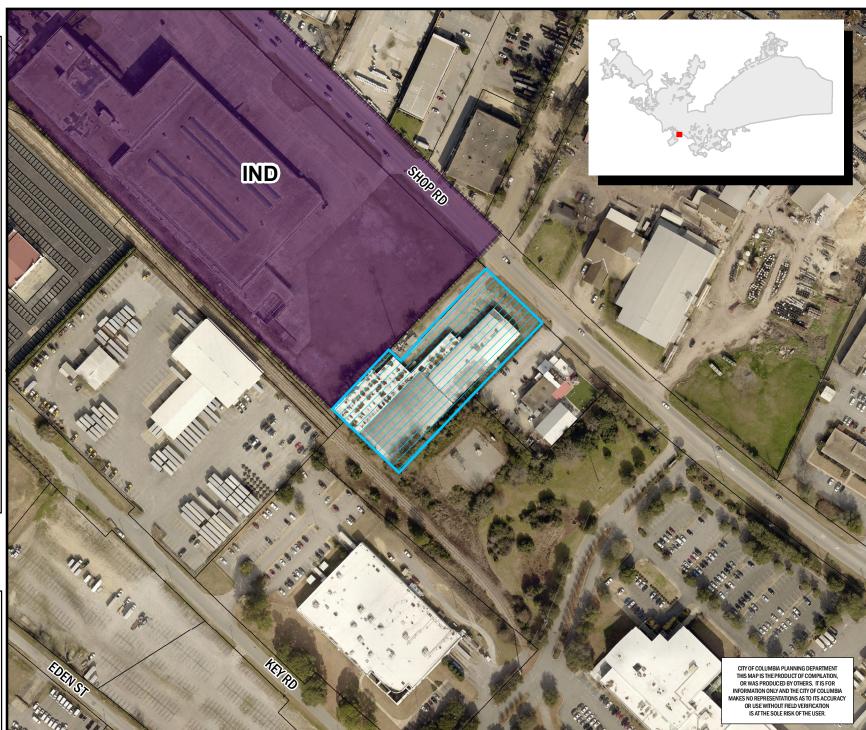

WHEREAS, 1215 Shop Road; Richland County TMS# 11210-01-02, filed for petition on October 13, 2020, and shall be assigned the designated future land use classification of Industrial (IND), and the Columbia Compass: Envision 2036 Map shall be amended accordingly; and,

WHEREAS, the City of Columbia Planning Commission has provided input and recommendations in response to the public input and findings NOW, THEREFORE,

BE IT ORDAINED by the Mayor and City Council of the City of Columbia this 20th day of April, 2021, that 1215 Shop Road; Richland County TMS# 11210-01-02, annexed into the City of Columbia by Ordinance No.: 2020-101 enacted on February 22, 2021, shall be incorporated into Columbia Compass: Envision 2036 adopted by Ordinance No.: 2020-028 on August 4, 2020. This property shall be apportioned to City Council District 3, Census Tract 117.01, contains 1.86 acres, and shall be assigned a future land use classification of Industrial (IND).