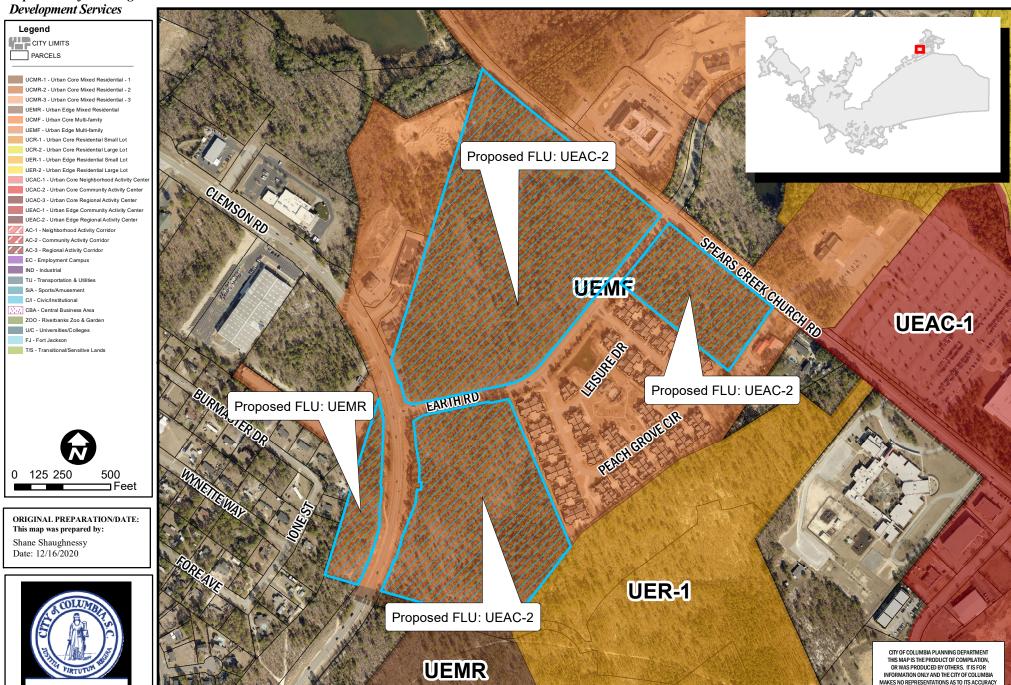

WHEREAS, 446 Clemson Road Ext and 446 Clemson Road; Richland County TMS# 25700-04-02 and 25700-02-01, were included within Columbia Compass: Envision 2036, adopted by City Council on August 4, 2020, and was assigned the designated future land use classification of Urban Edge Multi-family (UEMF), while the future land use classifications of Urban Edge Regional Activity Center (UEAC-2) east of Clemson Road and to Urban Edge Mixed Residential (UEMR) west of Clemson Road are more appropriate, and the Columbia Compass: Envision 2036 Map shall be amended accordingly; and,

WHEREAS, the City of Columbia Planning Commission has provided input and recommendations in response to the public input and findings NOW, THEREFORE,

BE IT ORDAINED by the Mayor and City Council of the City of Columbia this 20th day of April, 2021, that the designated land use for 446 Clemson Road Ext and 446 Clemson Road; Richland County TMS# 25700-04-02 and 25700-02-01, were identified as Urban Edge Multi-family (UEMF) in within Columbia Compass: Envision 2036, adopted by City Council on August 4, 2020. This property is apportioned to City Council District 4, Census Tract 114.14, contains +/- 56.13 acres, and the land use classification shall be amended to Urban Edge Regional Activity Center (UEAC-2) east of Clemson Road and to Urban Edge Mixed Residential (UEMR) west of Clemson Road.

## **Future Land Use Map**

446 Clemson Rd. Ext. and 446 Clemson Rd., TMS# 25700-04-02 and 25700-02-01 Existing FLU: UEMF, Proposed FLU: UEAC-2 and UEMR

Department of Planning & **Development Services** 