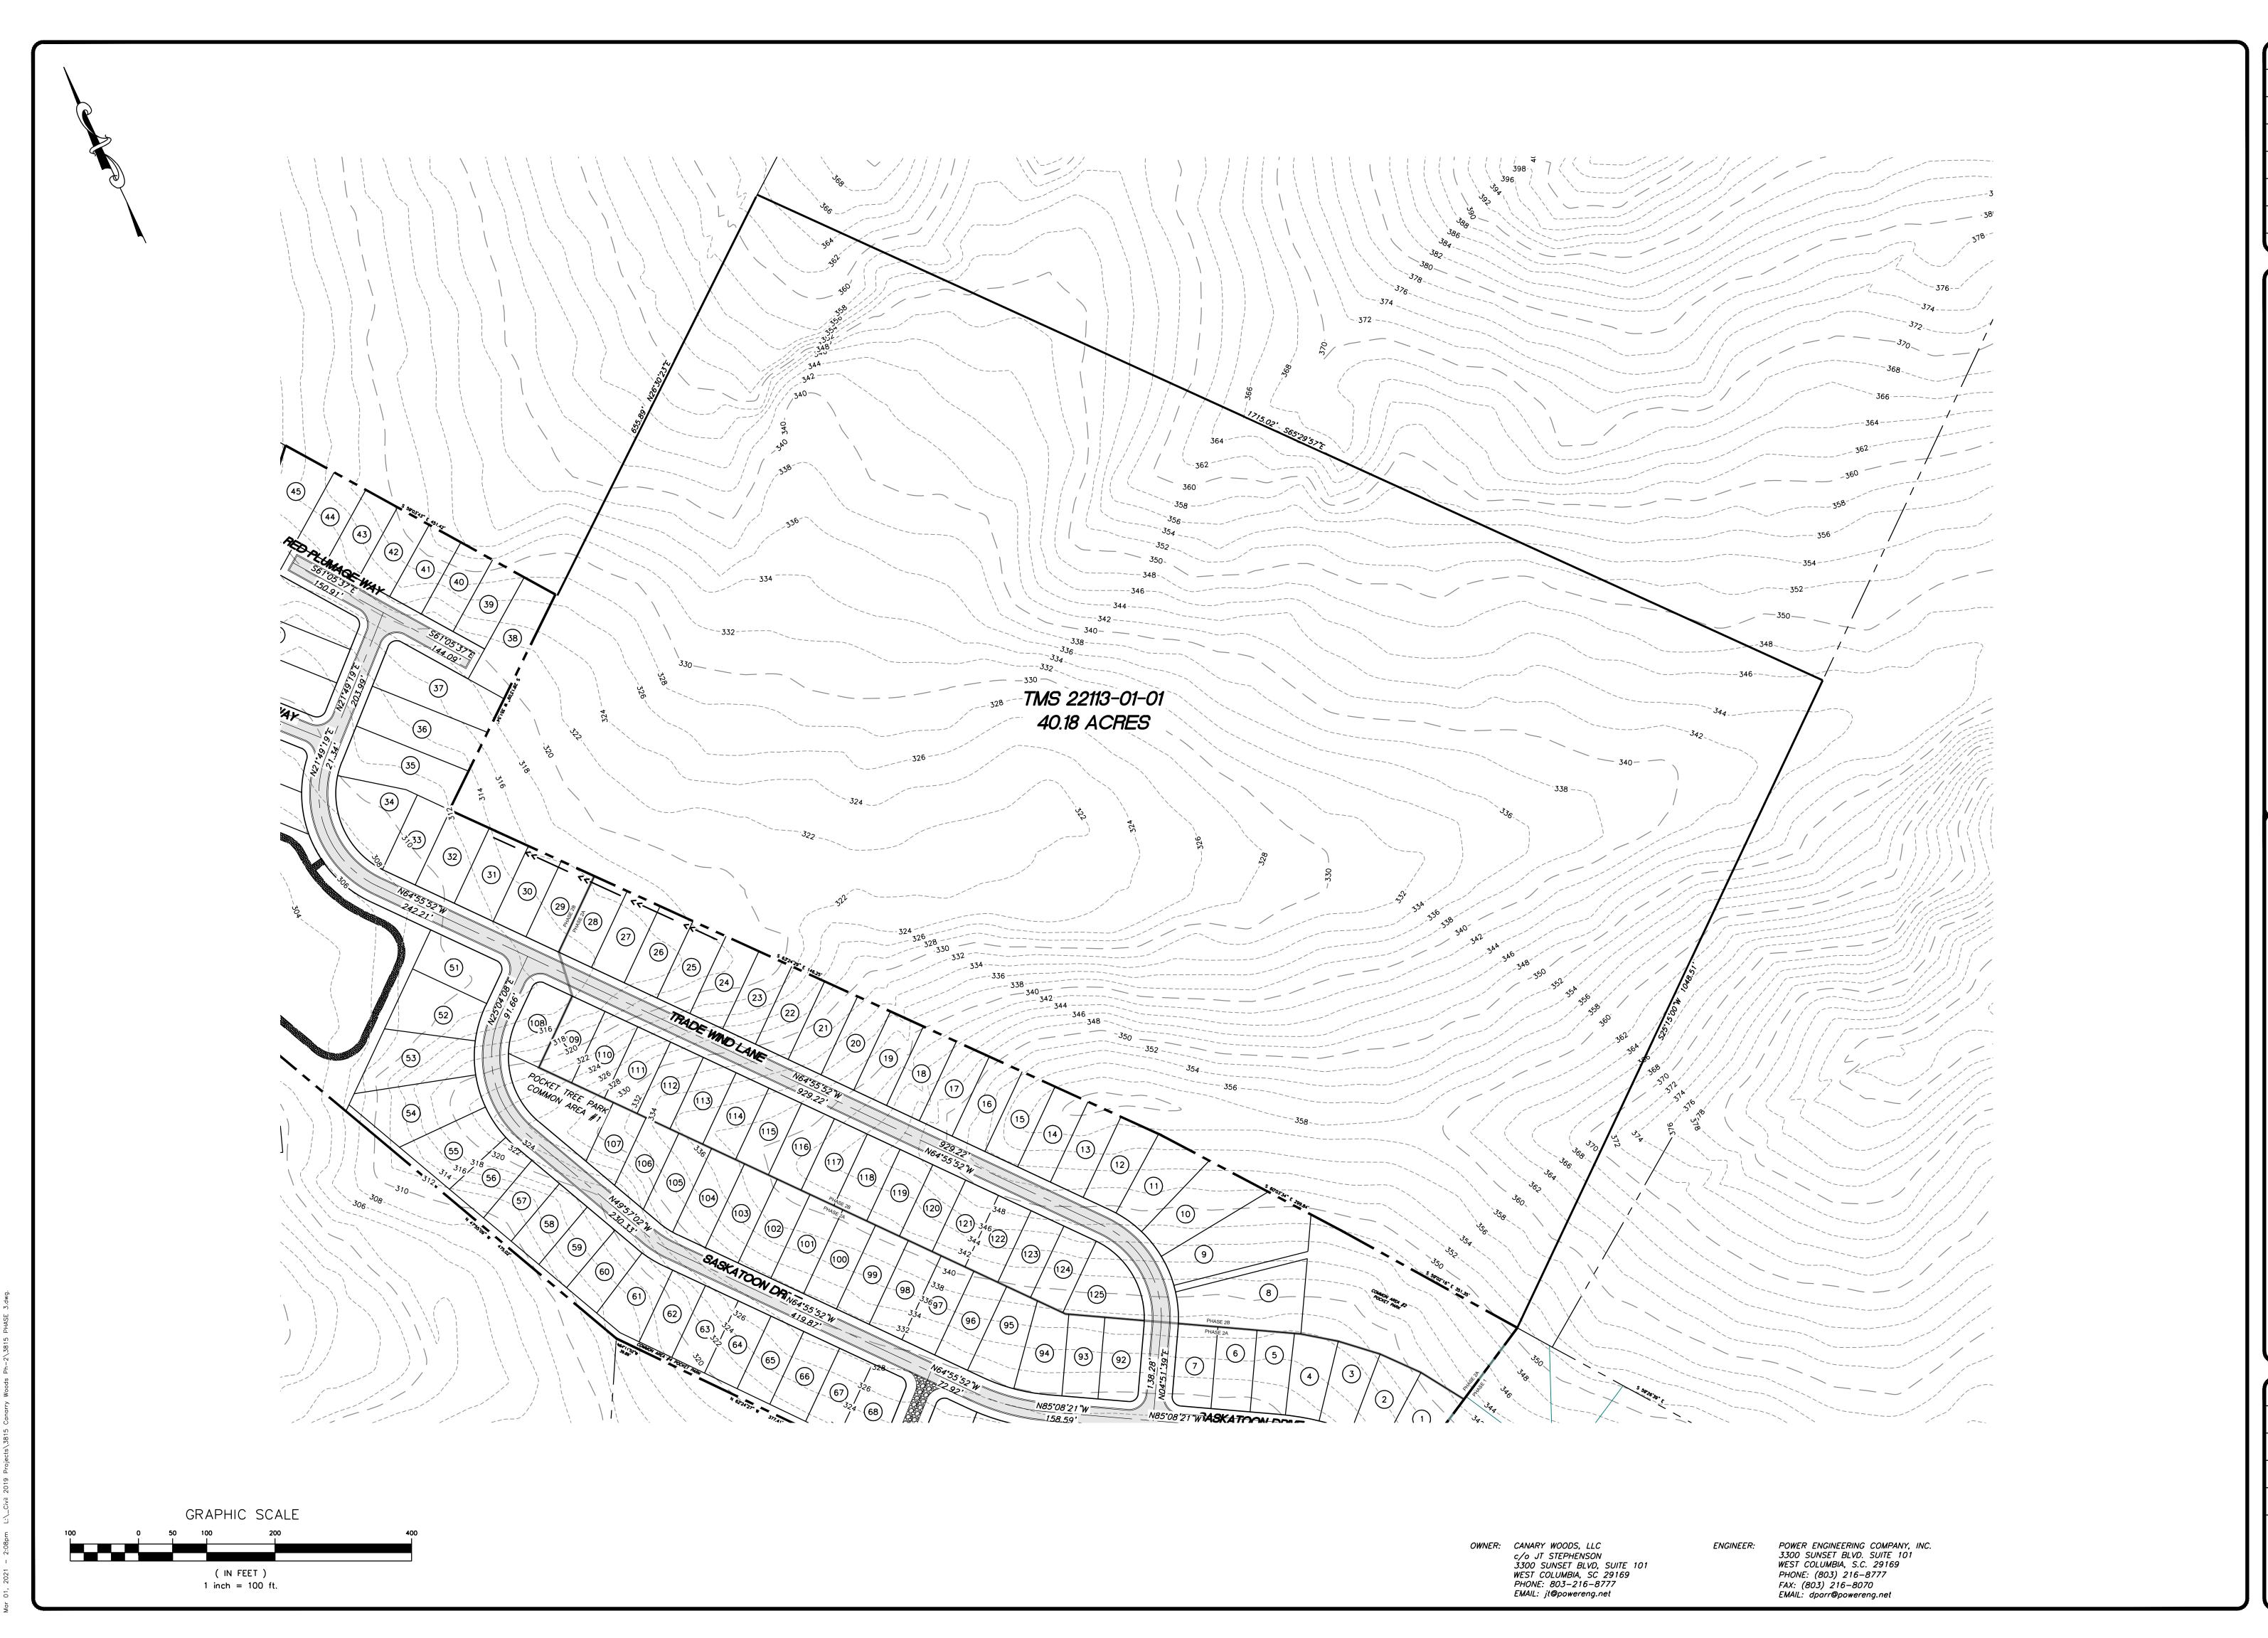

# EXHIBIT "A" PROPERTY DESCRIPTION ORDINANCE NO.: 2021-035

All that certain piece, parcel or lot of land with improvements thereon situate, lying and being near the City of Columbia, in the County of Richland, State of South Carolina, a 40.18 acre portion of Richland County TMS# 22113-01-01 as shown on an Annexation Exhibit titled "Canary Woods Phase 3" prepared for Canary Woods, LLC by Power Engineering Company, Inc., dated February 18, 2021. Said parcel having such boundaries and measurements as are shown on said exhibit.

Property Description:

All that certain piece, parcel or lot of land with improvements thereon situate, lying and being near the City of Columbia, in the County of Richland, State of South Carolina, a 40.18 acre portion of Richland County TMS# 22113-01-01 as shown on an Annexation Exhibit titled "Canary Woods Phase 3" prepared for Canary Woods, LLC by Power Engineering Company, Inc., dated February 18, 2021. Said parcel having such boundaries and measurements as are shown on said exhibit.

CANARY ANARY WC

D.H.C. CHECKED D.B.P. DATE 02-18-2021 SCALE AS SHOWN JOB NO. *3815* SHEET

SHEETS