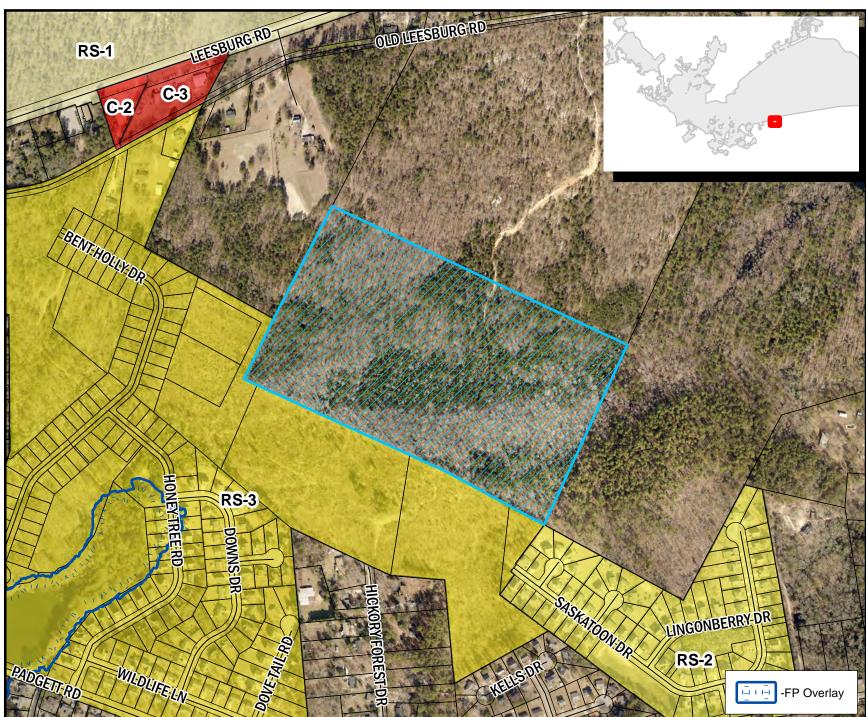

## **Future Land Use Map**

40.18 acre portion, S/S Old Leesburg Road, TMS# 22113-01-01(p) Existing Rich. Co. FLU: Neighborhood (Medium Density), Proposed FLU: UER-1

Department of Planning & **Development Services** 

### **Zoning Map**

40.18 acre portion, S/S Old Leesburg Road, TMS# 22113-01-01(p) Current Rich. Co. Zoning: RS-HD, Proposed Zoning: RS-3

Department of Planning & Development Services

ORIGINAL PREPARATION/DATE: This map was prepared by:

#### DISCLAIMER:

The City of Columbia Department of Planning and Development Services data represented on this map or plan is the product of compilation, as produced by others. It is provided for informational purposes only and the City of Columbia makes no representation as to its accuracy. Its use without field verification is at the sole risk of the user