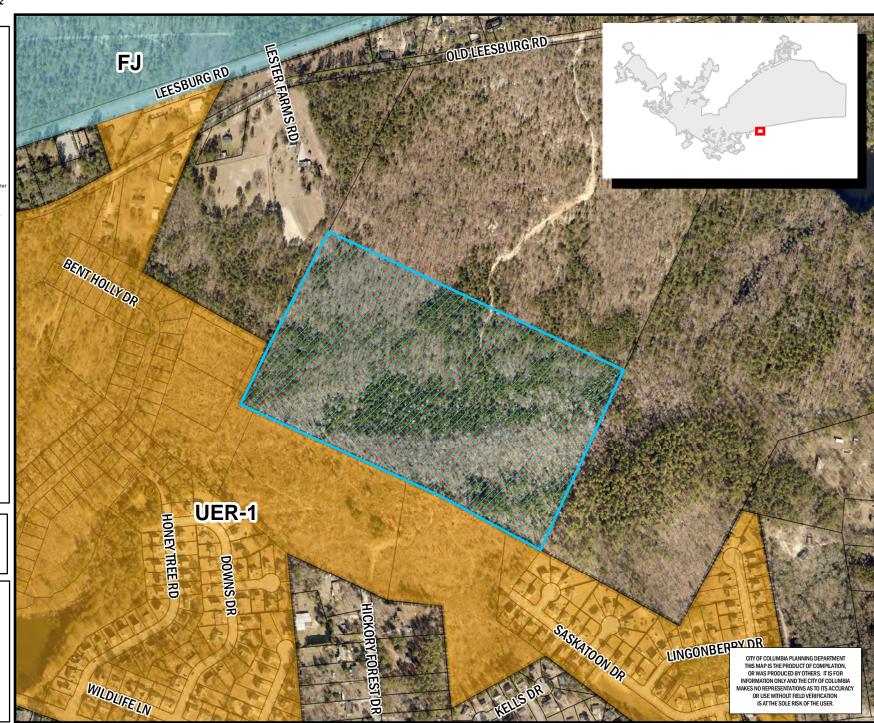

### **Zoning Map**

40.18 acre portion, S/S Old Leesburg Road, TMS# 22113-01-01(p) Current Rich. Co. Zoning: RS-HD, Proposed Zoning: RS-3

Department of Planning & Development Services

ORIGINAL PREPARATION/DATE: This map was prepared by:

Shane Shaughnessy March 12, 2021