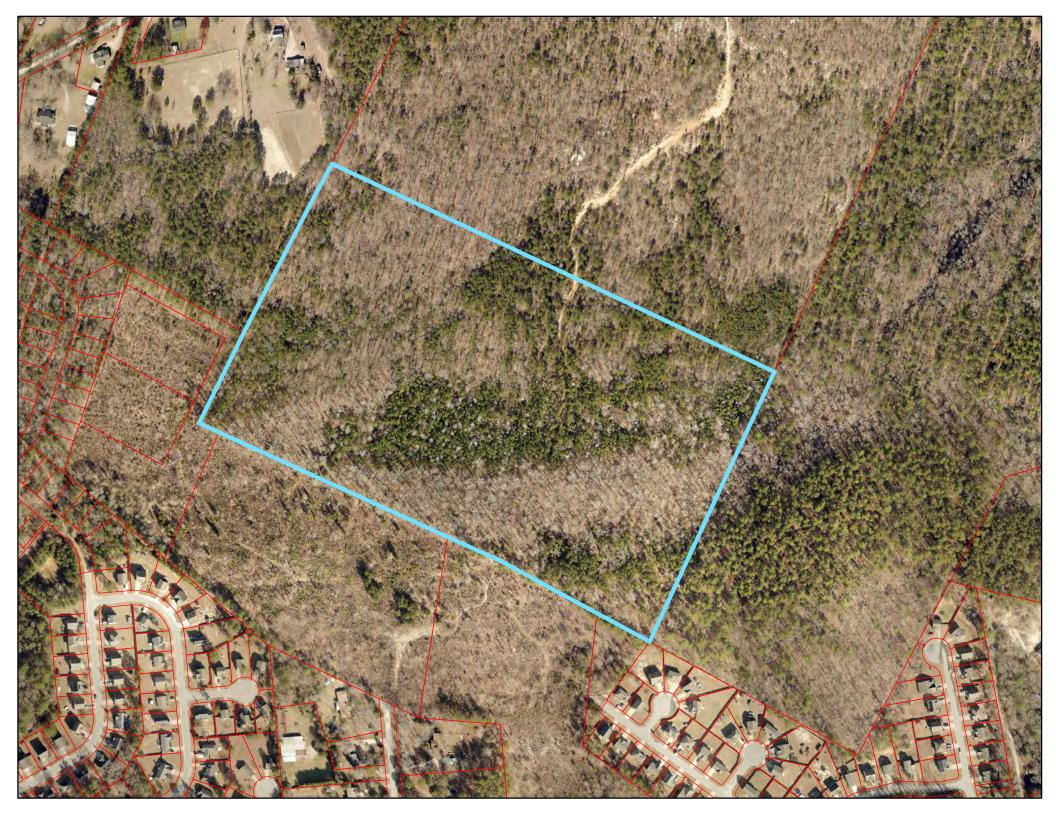

## **Future Land Use Map**

40.18 acre portion, S/S Old Leesburg Road, TMS# 22113-01-01(p) Existing Rich. Co. FLU: Neighborhood (Medium Density), Proposed FLU: UER-1

Department of Planning & **Development Services** 

This map was prepared by:

Shane Shaughnessy Date: 3/12/2021