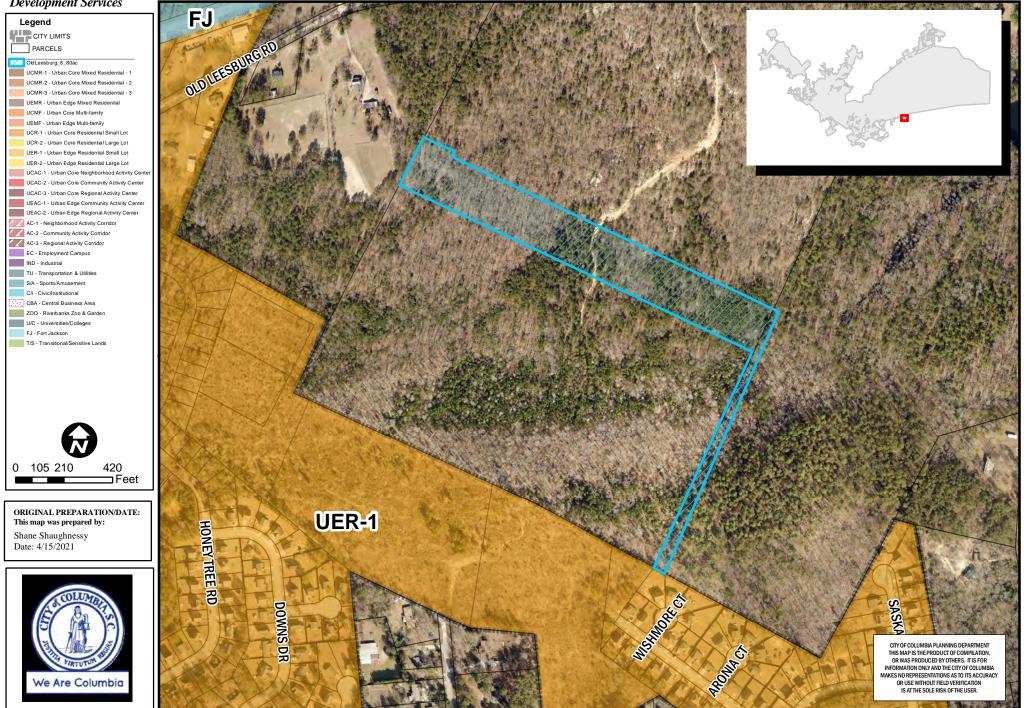

## **Future Land Use Map**

### 8.80 acre portion of S/S Old Leesburg Road, TMS# 22113-01-01(p), Current Rich. Co. FLU: Neighborhood (Medium Density), Proposed Interim FLU: UER-1