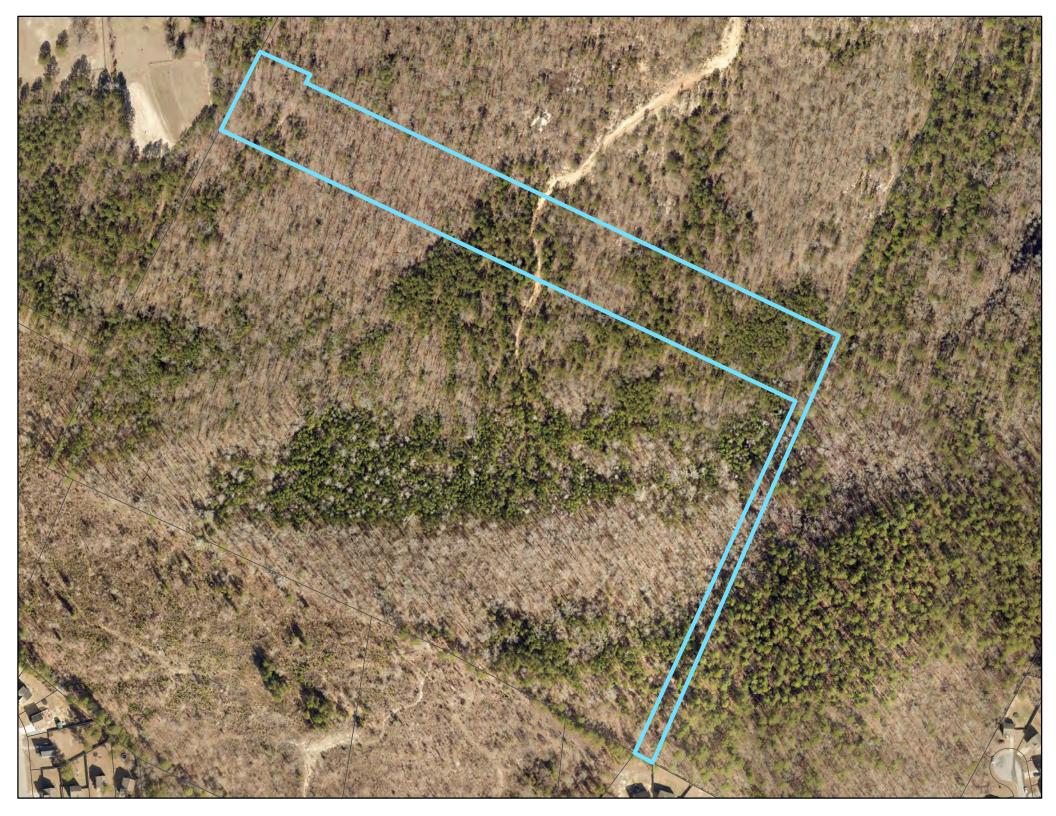

#### EXHIBIT "A" PROPERTY DESCRIPTION ORDINANCE NO.: 2021-044

All that certain piece, parcel or lot of land with improvements thereon situate, lying and being near the City of Columbia, in the County of Richland, State of South Carolina, an 8.80 acre portion of Richland County TMS# 22113-01-01 as shown on an Annexation Exhibit titled "Canary Woods Phase 3" prepared for Canary Woods, LLC by Power Engineering Company, Inc., dated April 12, 2021. Said parcel having such boundaries and measurements as are shown on said exhibit.

### 8.80 acre portion of S/S Old Leesburg Road, TMS# 22113-01-01(p), Current Rich. Co. FLU: Neighborhood (Medium Density), Proposed Interim FLU: UER-1