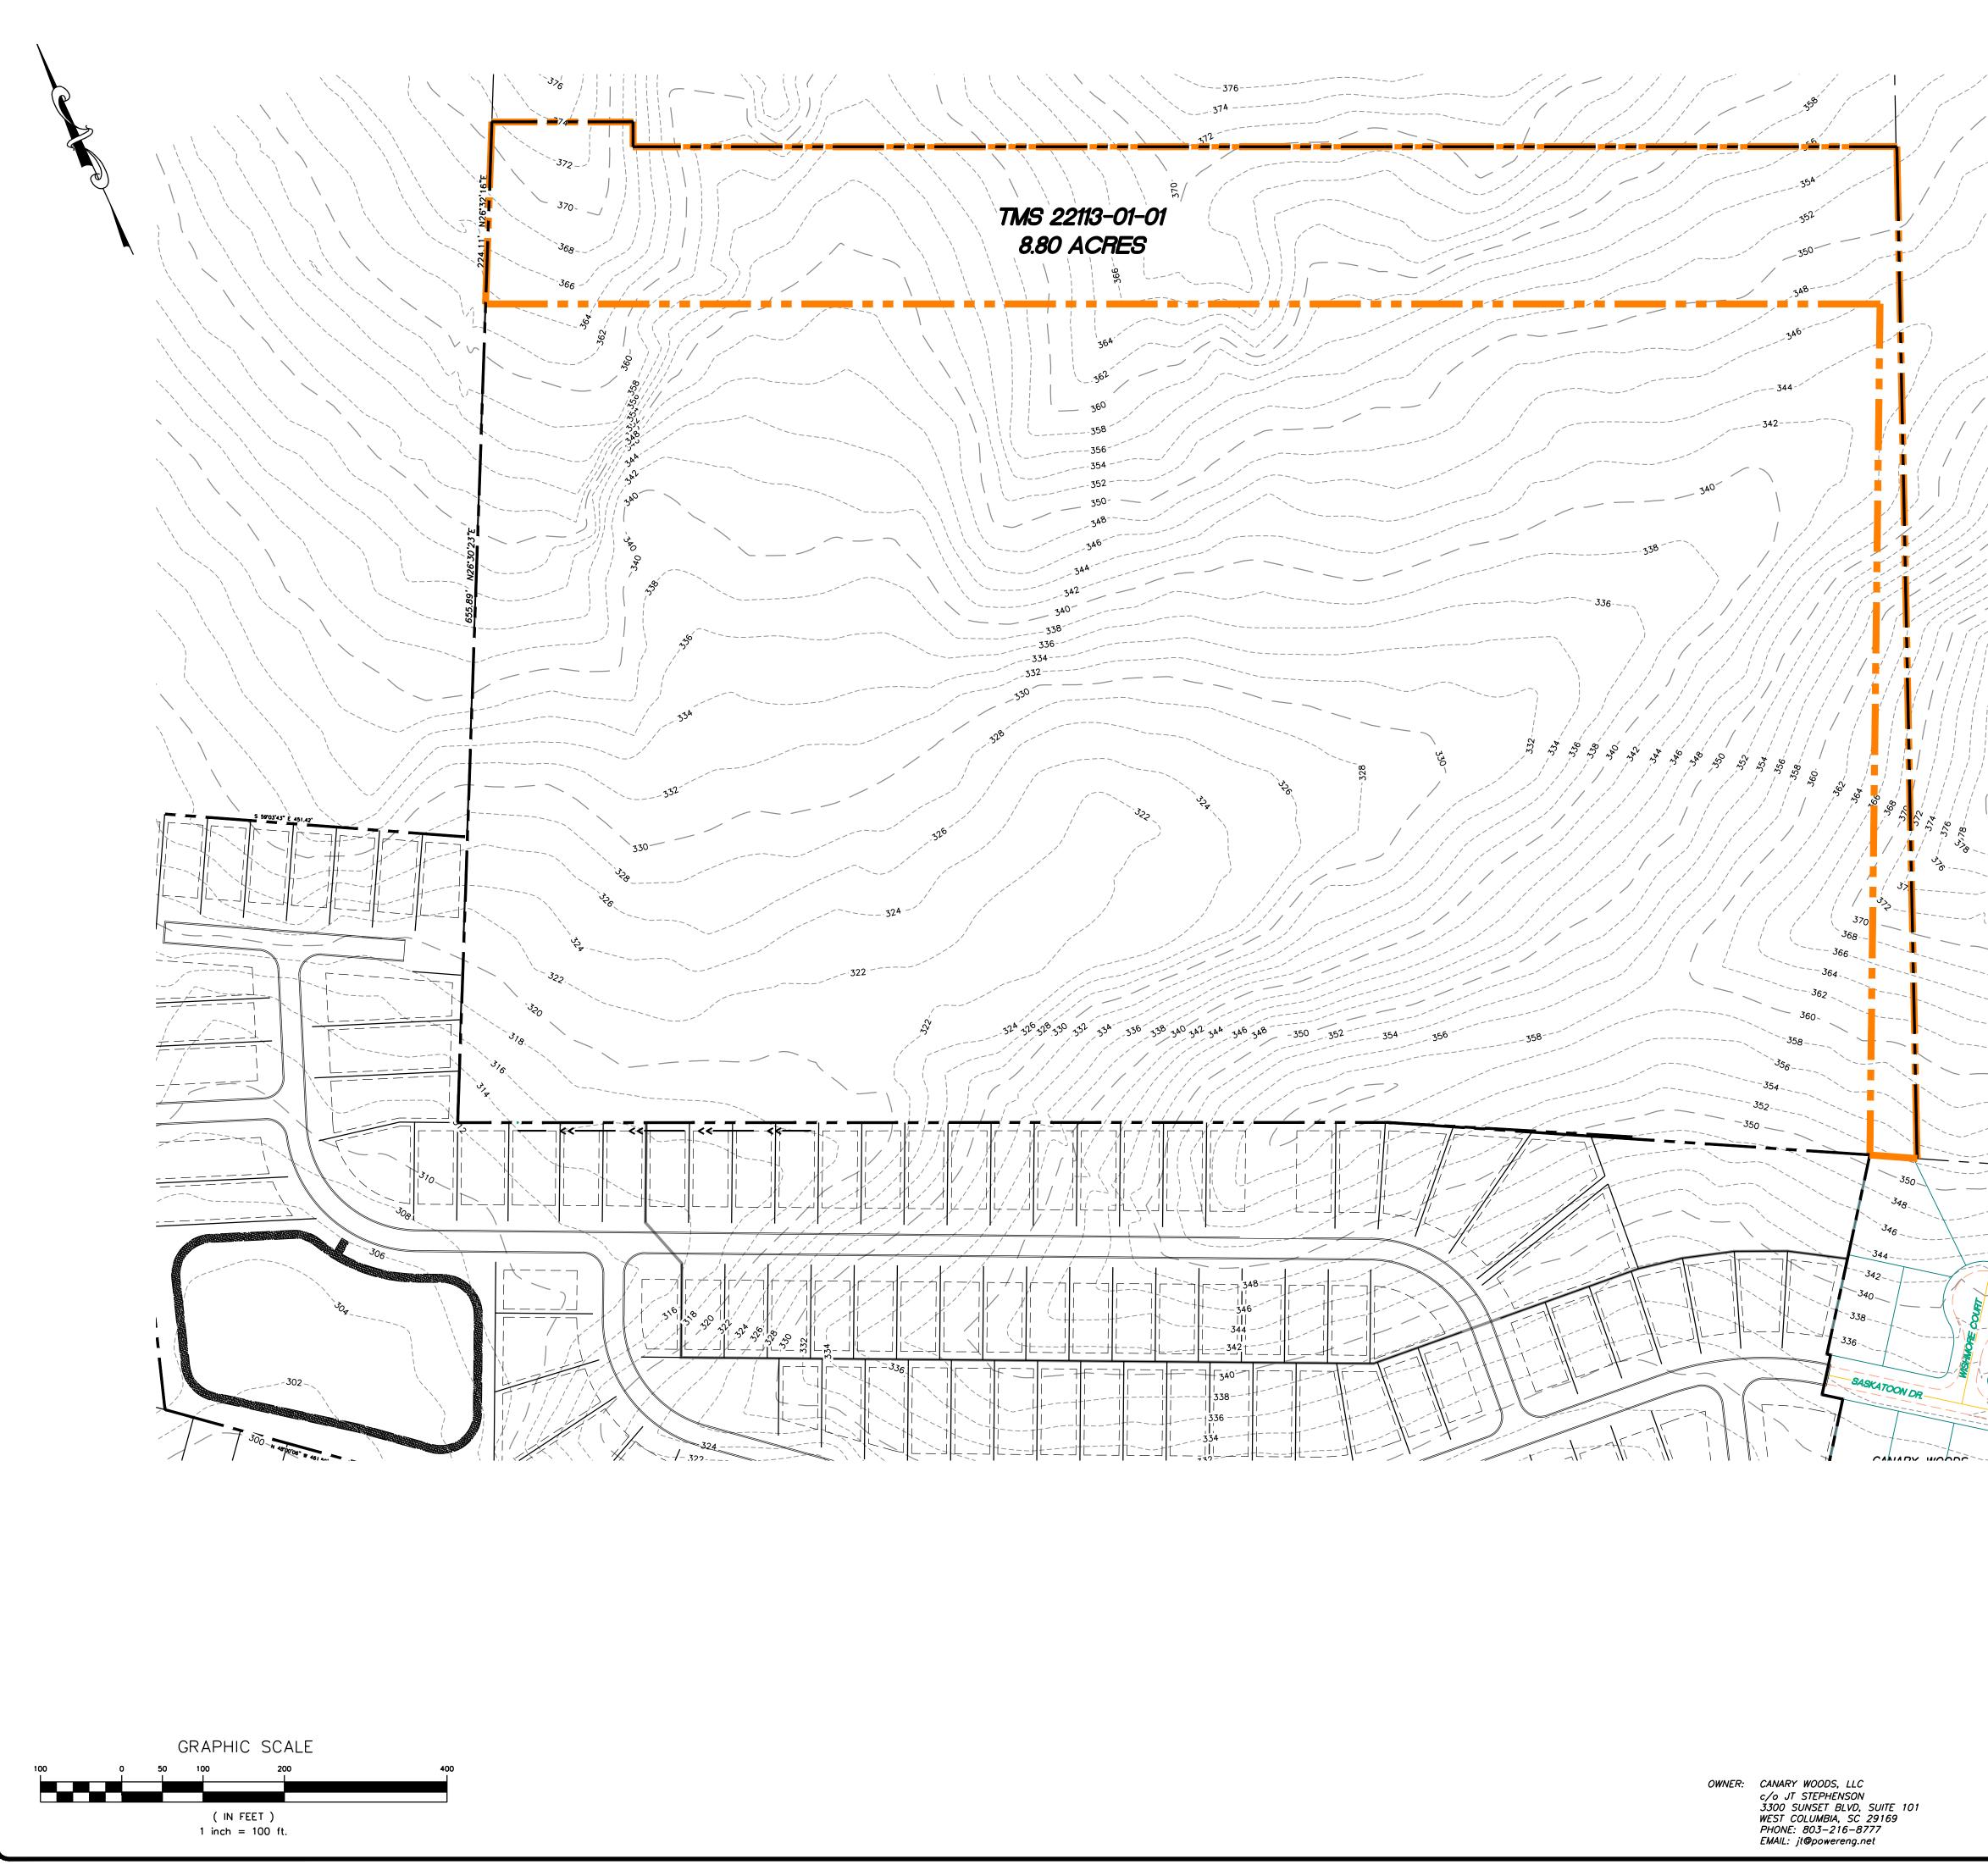

#### EXHIBIT "A" PROPERTY DESCRIPTION ORDINANCE NO.: 2021-044

All that certain piece, parcel or lot of land with improvements thereon situate, lying and being near the City of Columbia, in the County of Richland, State of South Carolina, an 8.80 acre portion of Richland County TMS# 22113-01-01 as shown on an Annexation Exhibit titled "Canary Woods Phase 3" prepared for Canary Woods, LLC by Power Engineering Company, Inc., dated April 12, 2021. Said parcel having such boundaries and measurements as are shown on said exhibit.

)

)

)

Property Description:

All that certain piece, parcel or lot of land with improvements thereon situate, lying and being near the City of Columbia, in the County of Richland, State of South Carolina, an 8.80 acre portion of Richland County TMS# 22113-01-01 as shown on an Annexation Exhibit titled "Canary Woods Phase 3" prepared for Canary Woods, LLC by Power Engineering Company, Inc., dated April 12, 2021. Said parcel having such boundaries and measurements as are shown on said exhibit.