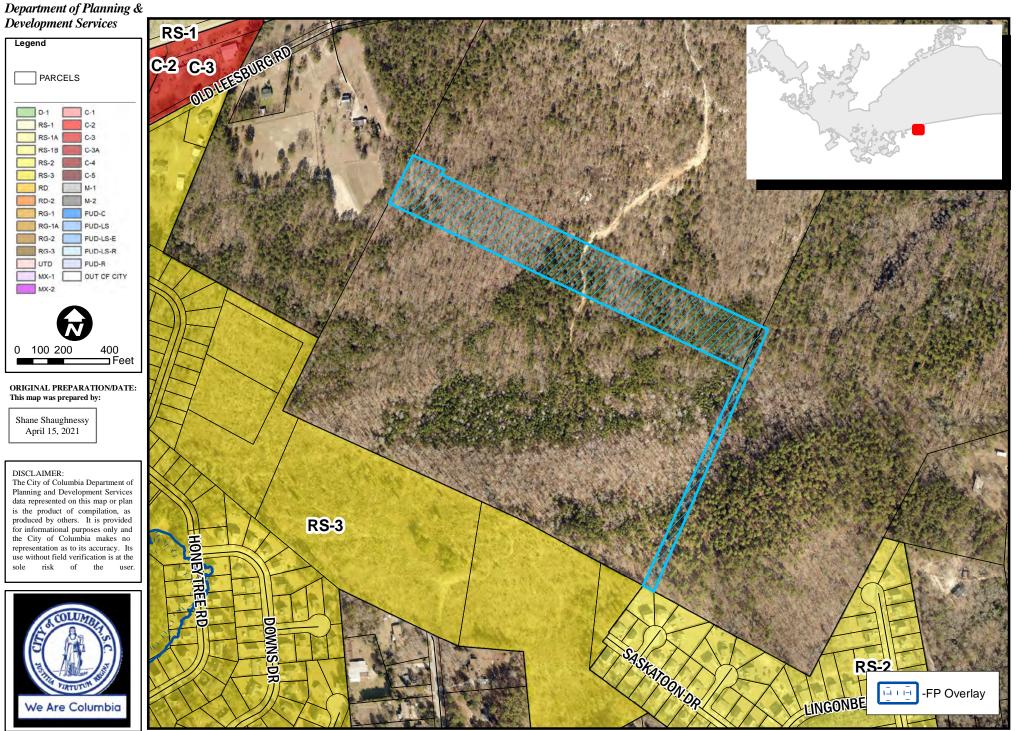

# Zoning Map

### 8.80 acre portion of S/S Old Leesburg Road, TMS# 22113-01-01(p), Current Rich. Co. Zoning: RS-HD, Proposed Interim Zoning: RS-3

<sup>\*\*</sup> DATA SOURCE - CITY OF COLUMBIA, GIS DIVISION