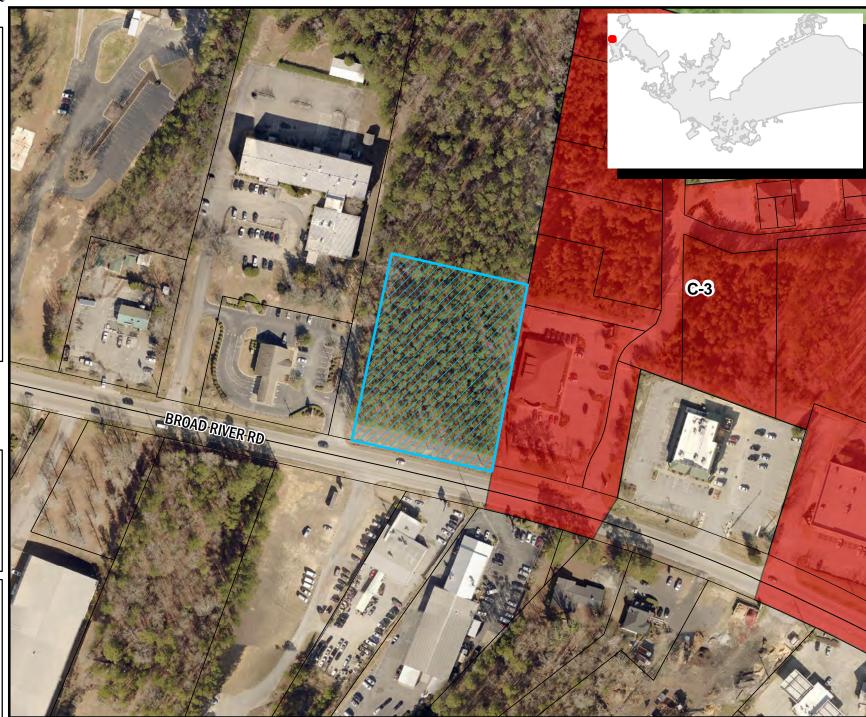

# **Zoning Map**

Department of Planning & Development Services

ORIGINAL PREPARATION/DATE: This map was prepared by:

Shane Shaughnessy May 12, 2021

BE IT ORDAINED by the Mayor and City Council of the City of Columbia, South Carolina this 3rd day of August, 2021, that the property described herein is hereby annexed to, incorporated into Columbia Compass: Envision 2036 adopted by Ordinance No.: 2020-028 on August 4, 2020, and becomes a part of the City of Columbia effective immediately. This property shall be assigned zoning of General Commercial District (C-3), apportioned to City Council District 1, Census Tract 103.08, contains 2 acres, and shall be assigned a land use classification of Community Activity Corridor (AC-2).

Current County Land Use: Neighborhood (Medium Density)
Proposed City Land Use: Community Activity Corridor (AC-2)

Current County Zoning: General Commercial (GC)
Proposed City Zoning: General Commercial (C-3)
Reason for Annexation: Municipal Services; Primary Area