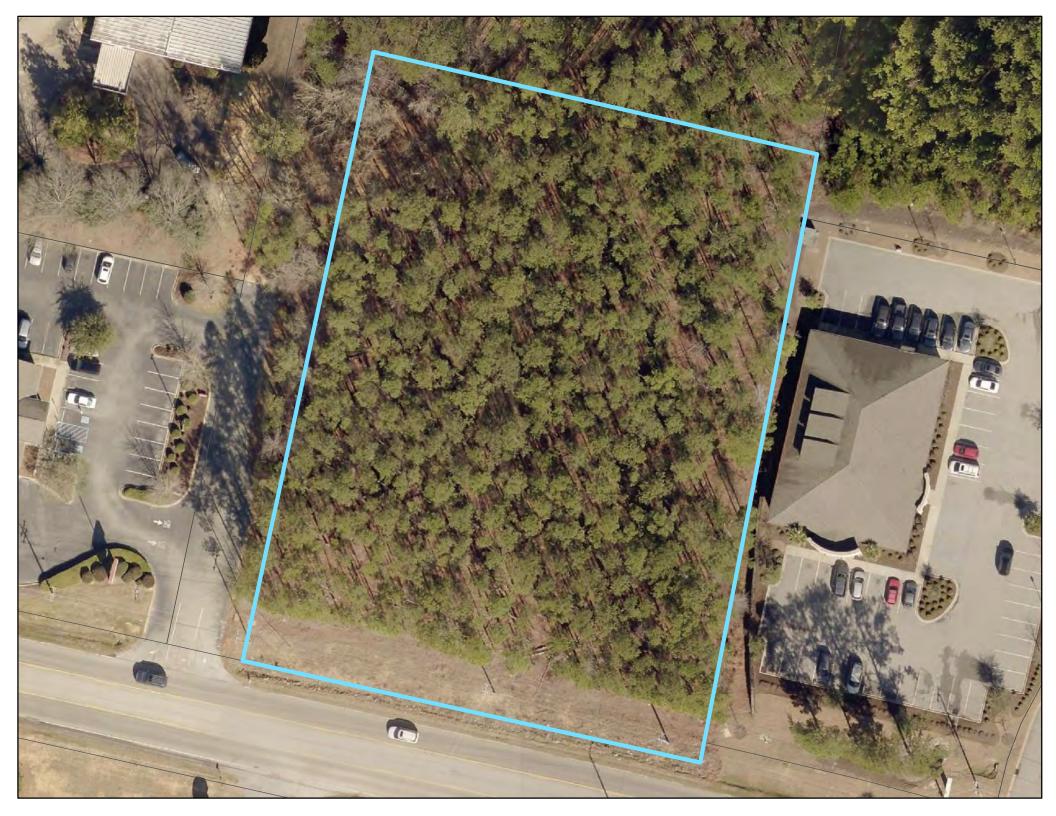

# **Future Land Use Map**

7432 Broad River Road, TMS# 05100-04-10(p); Current Rich. Co. FLU: Neighborhood (Medium Density), Proposed City FLU: AC-2

### Department of Planning & **Development Services**

This map was prepared by:

Shane Shaughnessy Date: 5/12/2021