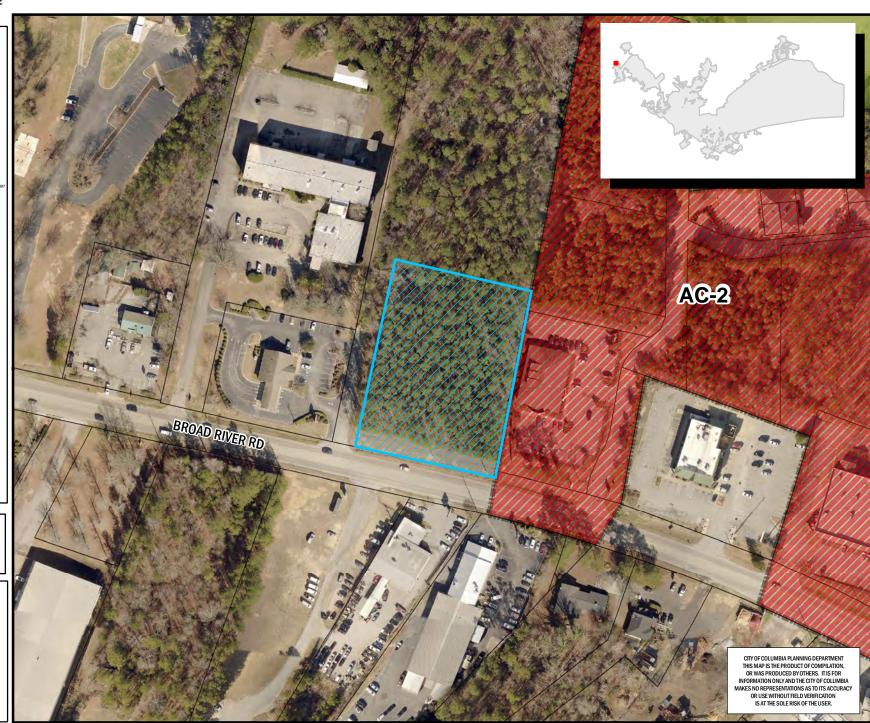

# **Zoning Map**

Department of Planning & Development Services

ORIGINAL PREPARATION/DATE: This map was prepared by:

Shane Shaughnessy May 12, 2021

BE IT ORDAINED by the Mayor and City Council of the City of Columbia, South Carolina this 3rd day of August, 2021, that the property described herein is hereby annexed to, incorporated into Columbia Compass: Envision 2036 adopted by Ordinance No.: 2020-028 on August 4, 2020, and becomes a part of the City of Columbia effective immediately. This property shall be assigned zoning of General Commercial District (C-3), apportioned to City Council District 1, Census Tract 103.08, contains 2 acres, and shall be assigned a land use classification of Community Activity Corridor (AC-2).

Current County Land Use: Neighborhood (Medium Density)
Proposed City Land Use: Community Activity Corridor (AC-2)

Current County Zoning: General Commercial (GC)
Proposed City Zoning: General Commercial (C-3)
Reason for Annexation: Municipal Services; Primary Area