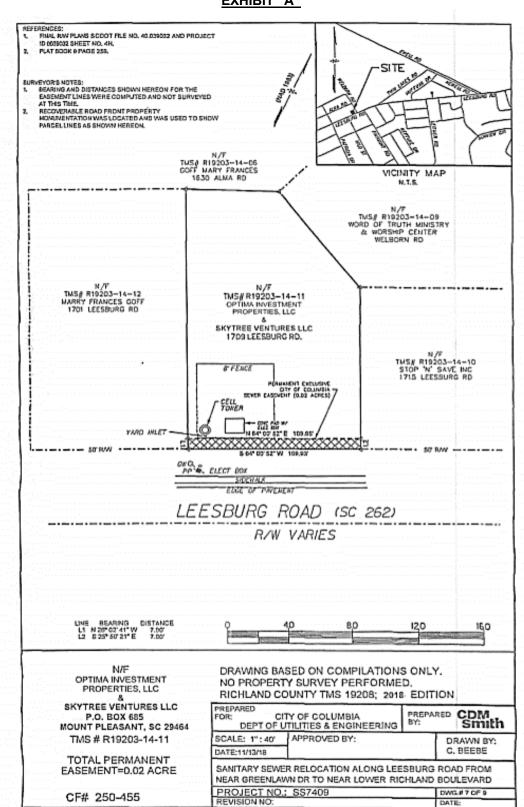

## RESOLUTION NO.: R-2021-055

Authorizing Condemnation for Easement Acquisition for Sanitary Sewer Main Relocation along Leesburg Road from near Greenlawn Drive to near Lower Richland Boulevard; Richland County TMS#19203-14-11; CIP Project #SS7409; CF#250-455 (Easement 7 of 9)

| Owners:               | TMS# & Location:   | Easement Description:             | Appraised<br>Value: |
|-----------------------|--------------------|-----------------------------------|---------------------|
| Optima Investment     | 19203-14-11        | (I) Permanent, Exclusive Easement | \$2,800.00          |
| Properties, LLC and   | 1709 Leesburg Road | seven (7) feet in width           |                     |
| Skytree Ventures, LLC | Columbia, SC 29209 | Exhibit "A"                       |                     |

## RESOLUTION NO.: R-2021-055 EXHIBIT "A"