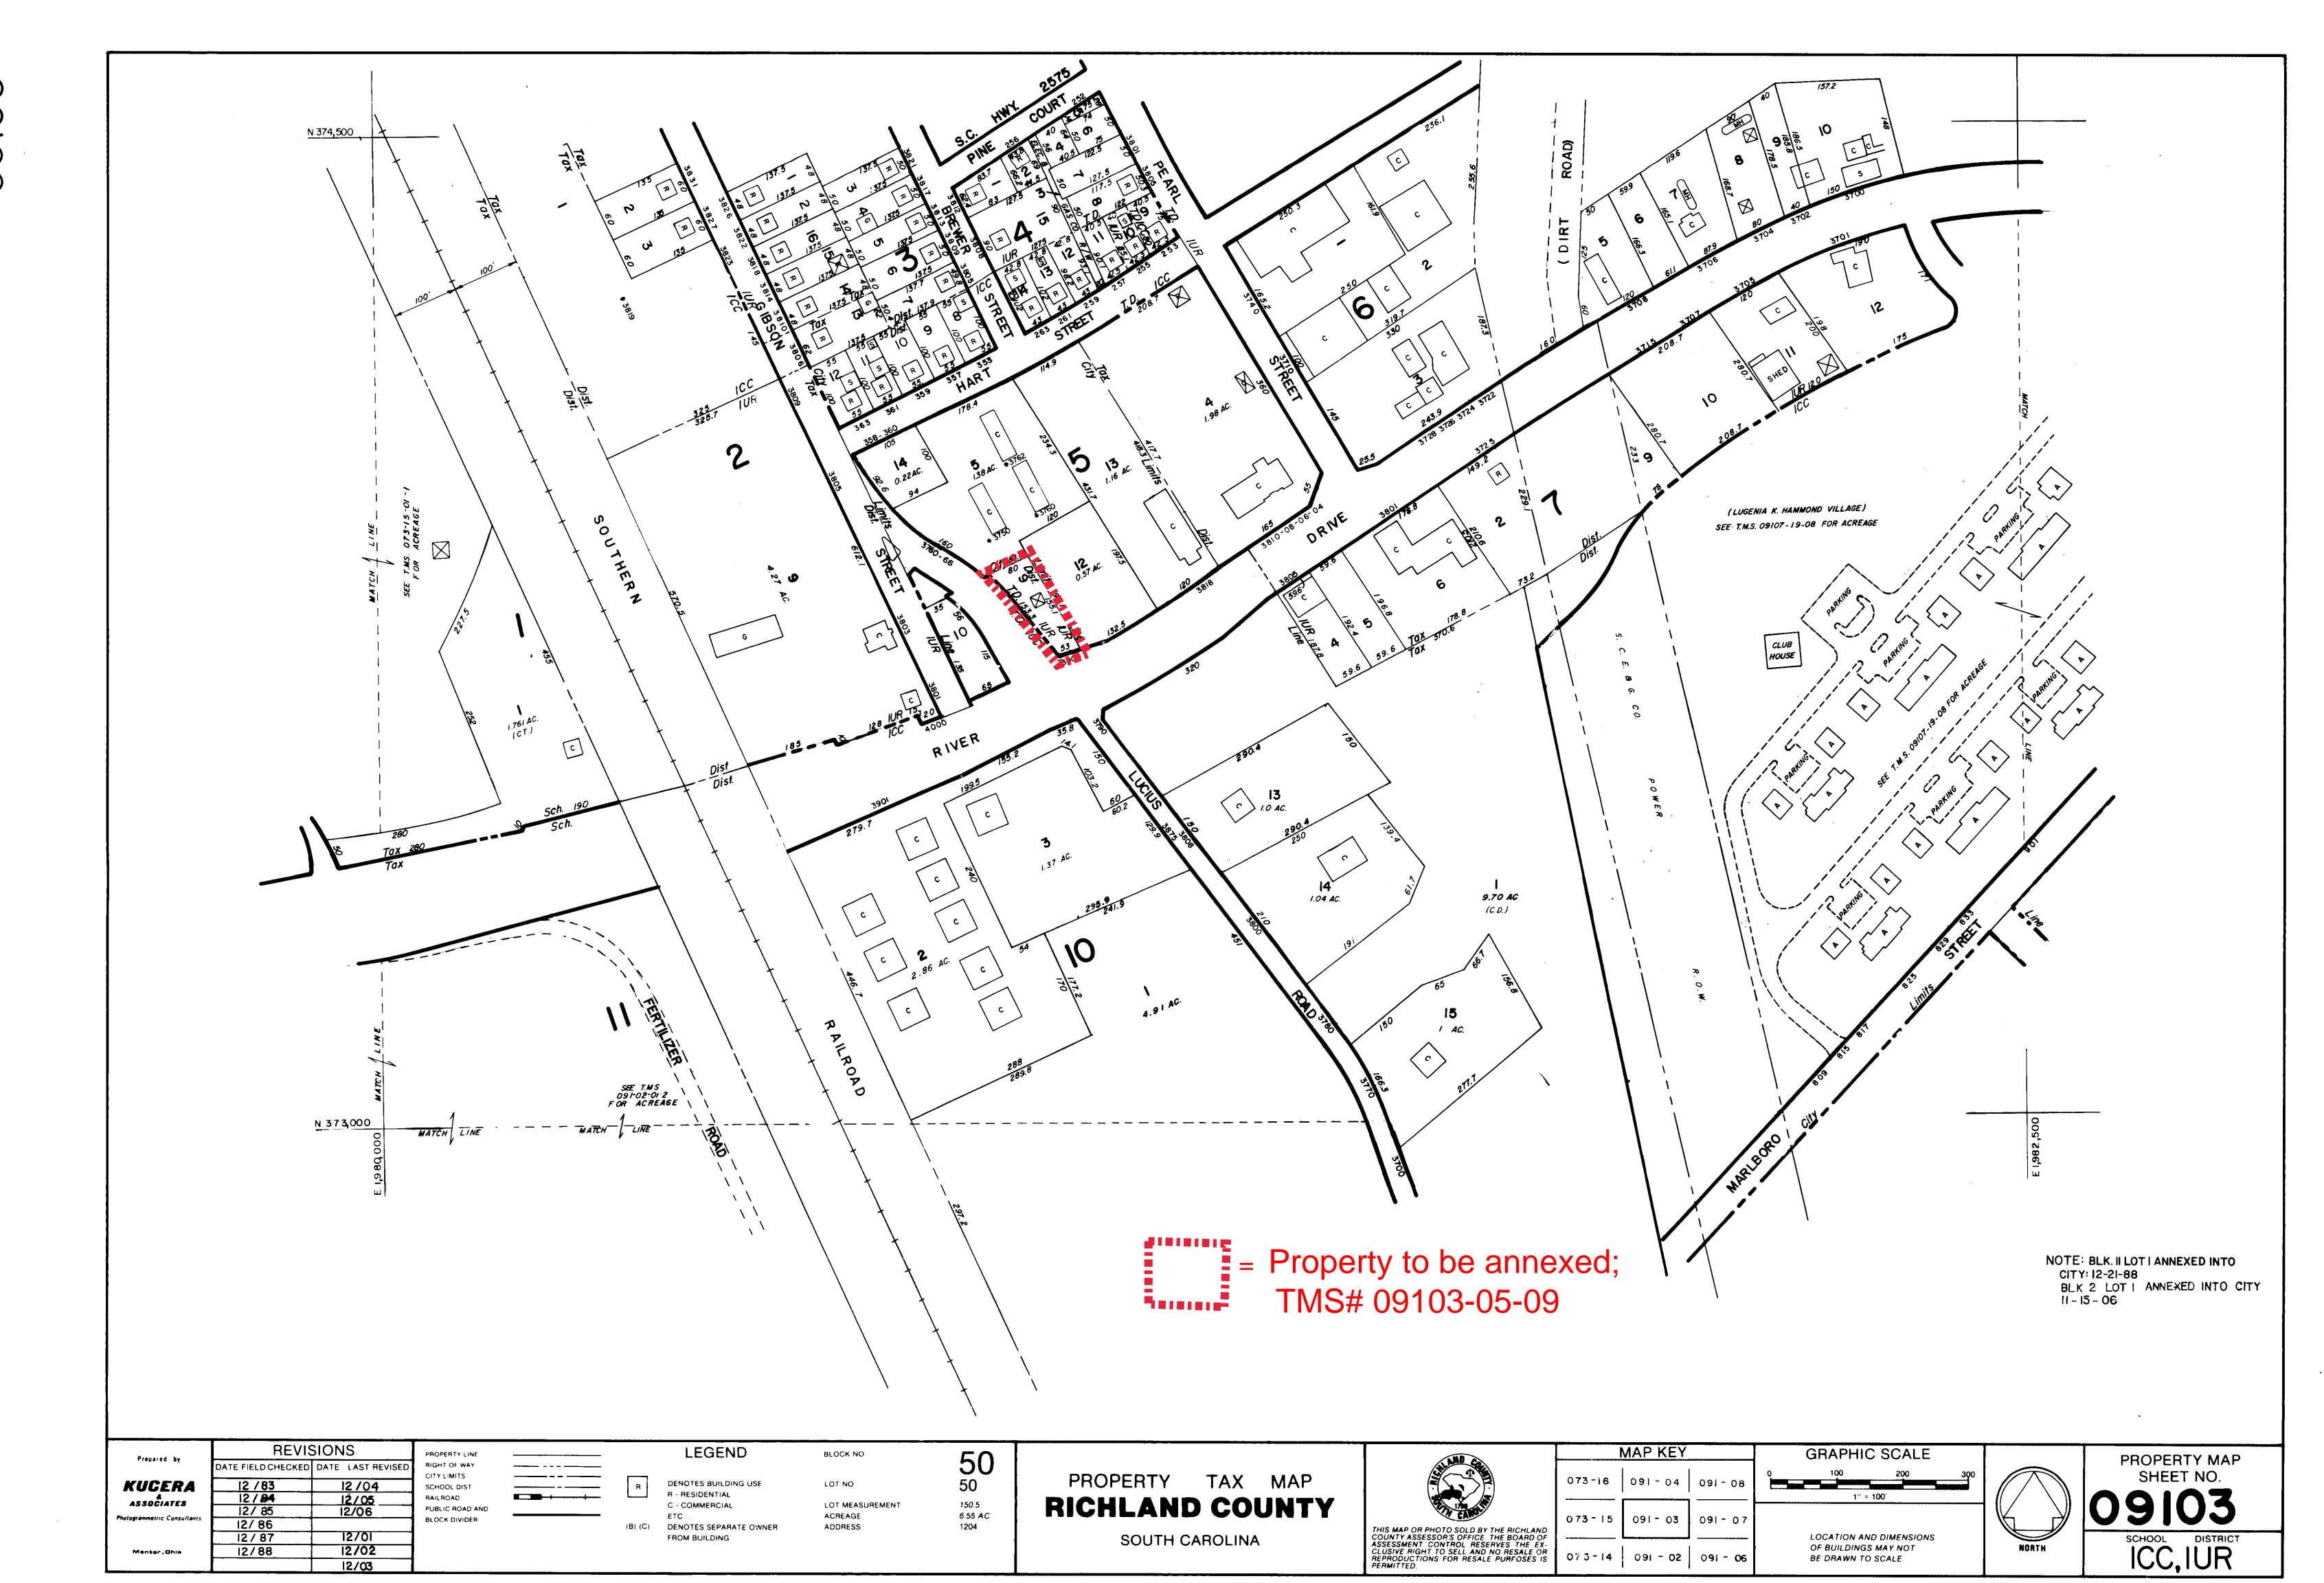

**ORDINANCE NO.: 2021-084** 

Annexing and Incorporating 0.22 acres NX3900 River Drive, Richland County TMS# 09103-05-09 into Columbia Compass: Envision 2036 adopted by Ordinance No.: 2020-028 on August 4, 2020

PROPERTY DESCRIPTION: See Attached Exhibit "A"

Richland County TMS NO.: 09103-05-09

Also included in the territory hereby annexed are all contiguous portions of all public rights of way, streets and highways.

## ORDINANCE NO.: 2021-084 EXHIBIT "A" PROPERTY DESCRIPTION

All that certain piece, parcel or lot of land, with improvements thereon, if any, situate, lying and being near the City of Columbia, in the County of Richland, State of South Carolina, containing 0.22 acres, more or less, and shown and designated as block 05, lot 09 on Richland County Tax Map 09103. Said parcel having such boundaries and measurements as are shown on said tax map.

Property Description:

All that certain piece, parcel or lot of land, with improvements thereon, if any, situate, lying and being near the City of Columbia, in the County of Richland, State of South Carolina, containing 0.22 acres, more or less, and shown and designated as block 05, lot 09 on Richland County Tax Map 09103. Said parcel having such boundaries and measurements as are shown on said tax map.

05/25/2021

Richland County TMS:

09103-05-09

Property Address:

NX 3900 River Drive

Osama Khammash