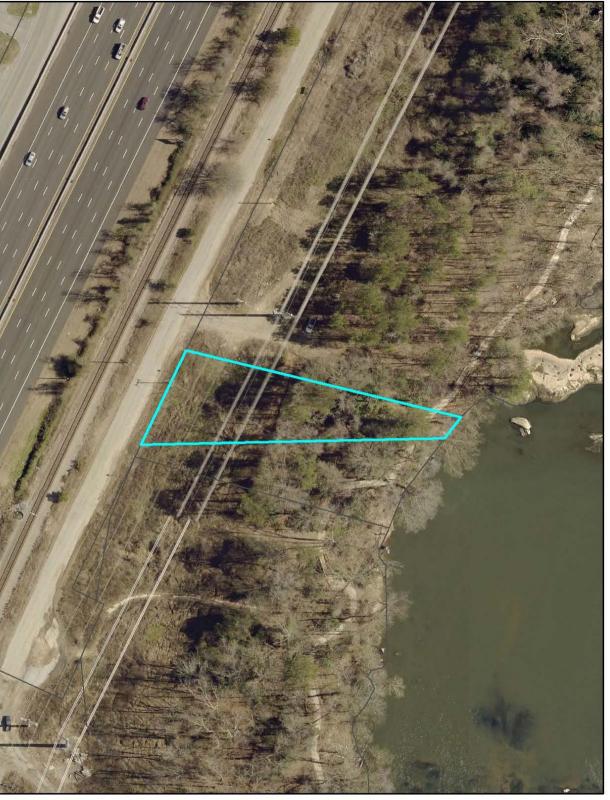

| LOCATION                                     | REASON     | PROPOSED                          |
|----------------------------------------------|------------|-----------------------------------|
| 40.18 acre portion,<br>S/S Old Leesburg Road | Annexation | RSF-3 – Single Family Residential |

| 8.80 acres, S/S Old Leesburg Road Annexation RSI | RSF-3 – Single Family Residential |
|--------------------------------------------------|-----------------------------------|

| LOCATION               | REASON     | PROPOSED                 |
|------------------------|------------|--------------------------|
| 291 Harbison Boulevard | Annexation | PD – Planned Development |