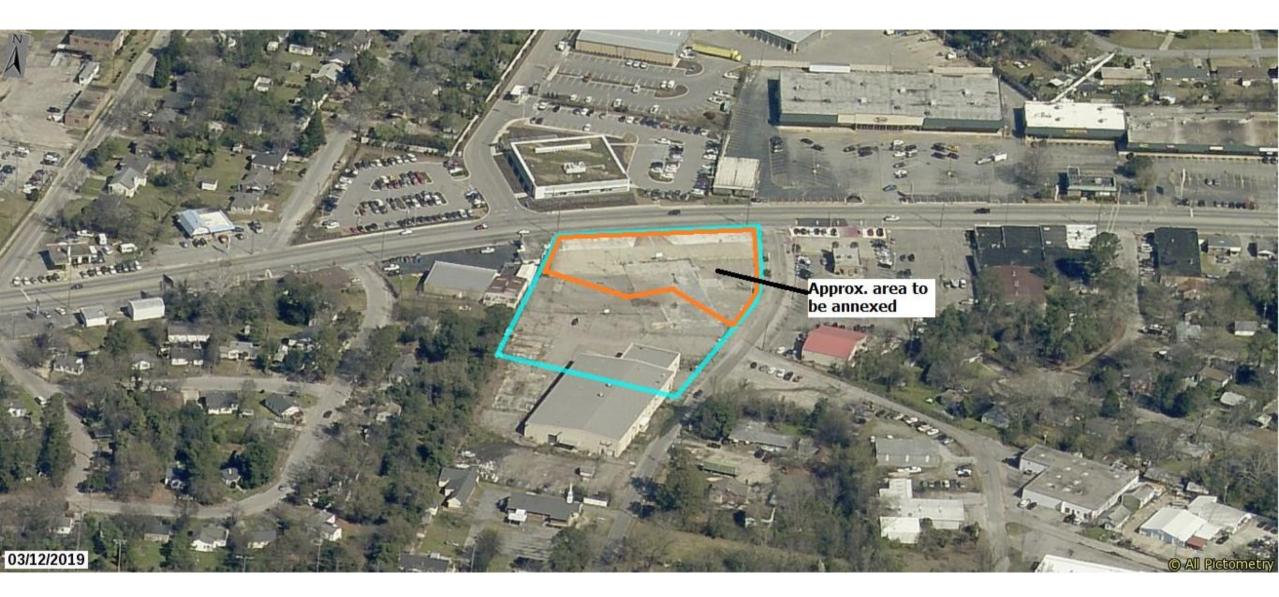

| LOCATION                                                | REASON     | PROPOSED               |
|---------------------------------------------------------|------------|------------------------|
| 1215 Shop Road                                          | Annexation | EC – Employment Campus |
| City Council Zoning Public Hearing - September 21, 2021 |            |                        |