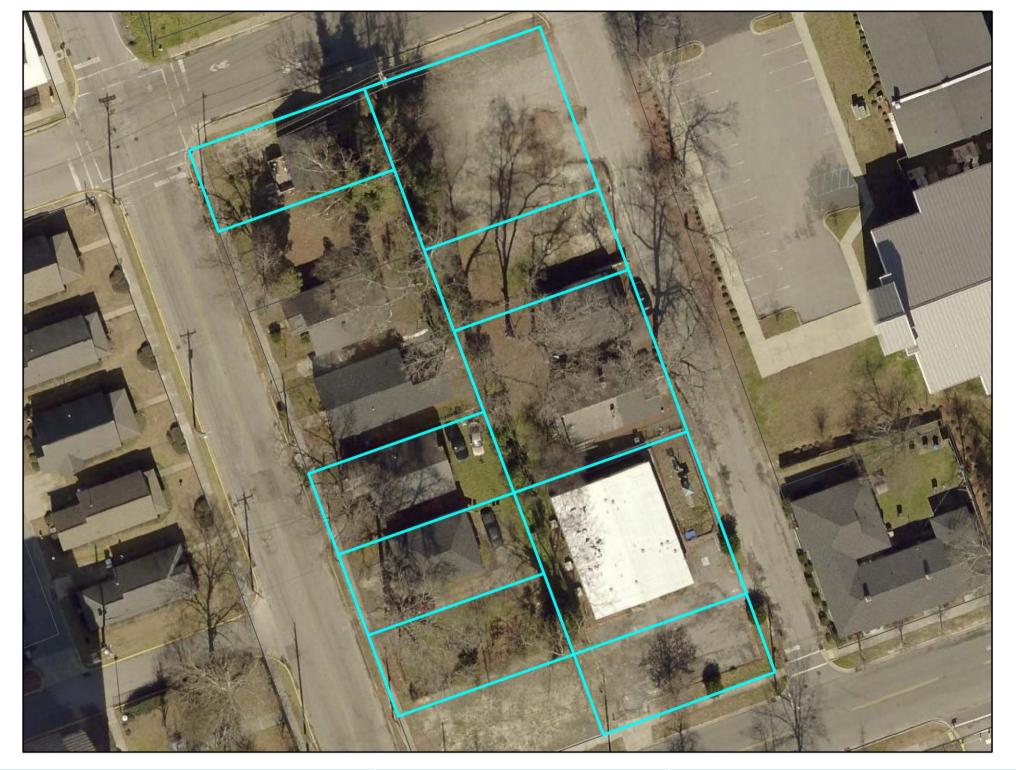

| LOCATION                                                                      | REASON   | PROPOSED                                        |
|-------------------------------------------------------------------------------|----------|-------------------------------------------------|
| 2030, 2006, 2010 Oak Street & 2027, 2023, 2015, 2007, 2305, 2014 Henry Street | Rezoning | RM-2 – Residential Mixed to<br>MU-1 – Mixed Use |