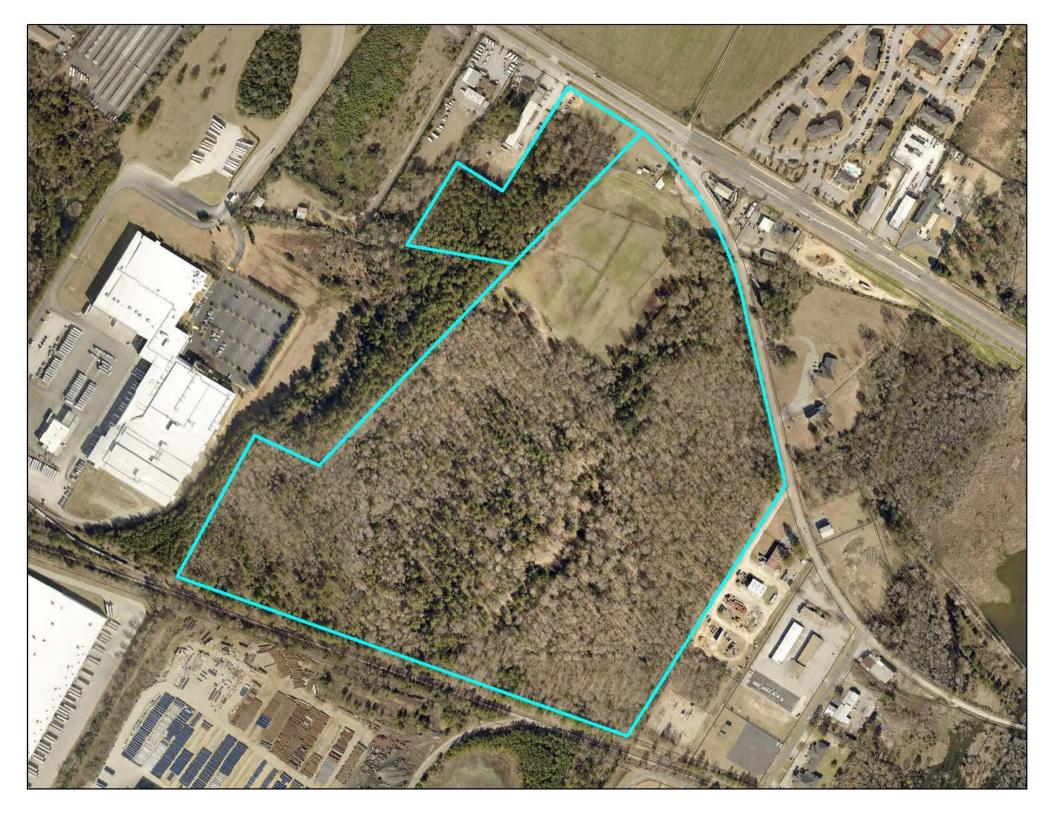

| LOCATION                                     | REASON     | PROPOSED                          |
|----------------------------------------------|------------|-----------------------------------|
| 40.18 acre portion,<br>S/S Old Leesburg Road | Annexation | RSF-3 – Single Family Residential |

| 8.80 acres, S/S Old Leesburg Road Annexation RSI | RSF-3 – Single Family Residential |
|--------------------------------------------------|-----------------------------------|

| LOCATION               | REASON     | PROPOSED                 |
|------------------------|------------|--------------------------|
| 291 Harbison Boulevard | Annexation | PD – Planned Development |