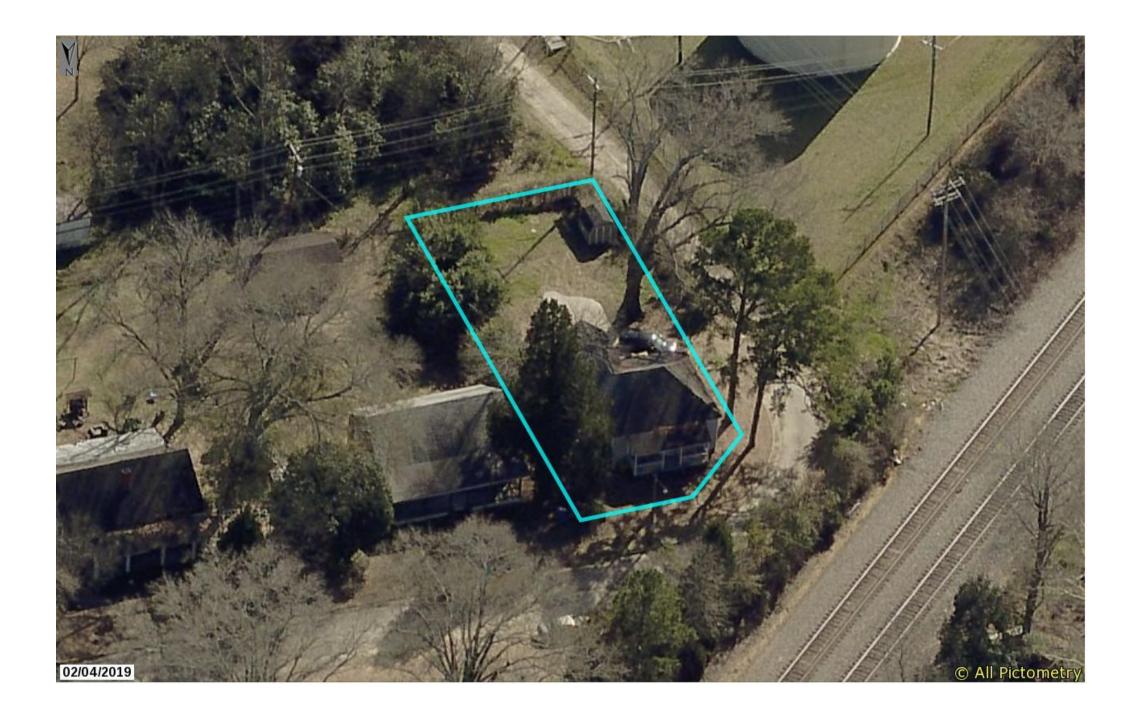

| LOCATION        | REASON     | PROPOSED                 |
|-----------------|------------|--------------------------|
| 1307 Mason Road | Annexation | RM-2 - Residential Mixed |

| 0.418-acres S/S (1920) Mabron Rd. Annexation RSF-1 - Single Family Residential | LOCATION                          | REASON     | PROPOSED                          |
|--------------------------------------------------------------------------------|-----------------------------------|------------|-----------------------------------|
|                                                                                | 0.418-acres S/S (1920) Mabron Rd. | Annexation | RSF-1 - Single Family Residential |