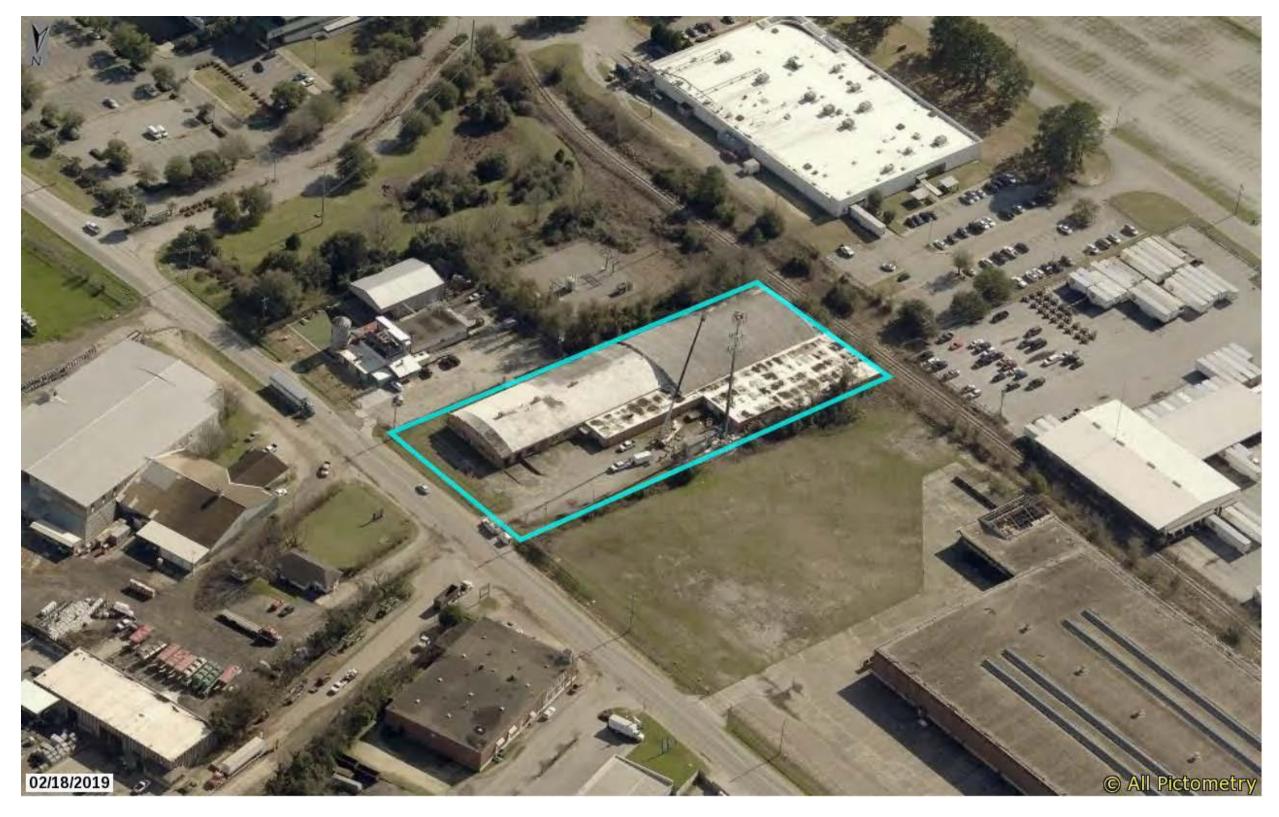

# LOCATIONREASONPROPOSED8025 and 8041 Garners Ferry RoadAnnexationRSF-3 – Single Family Residential

| LOCATION              | REASON     | PROPOSED                        |
|-----------------------|------------|---------------------------------|
| 7432 Broad River Road | Annexation | CAC – Community Activity Center |
|                       |            |                                 |