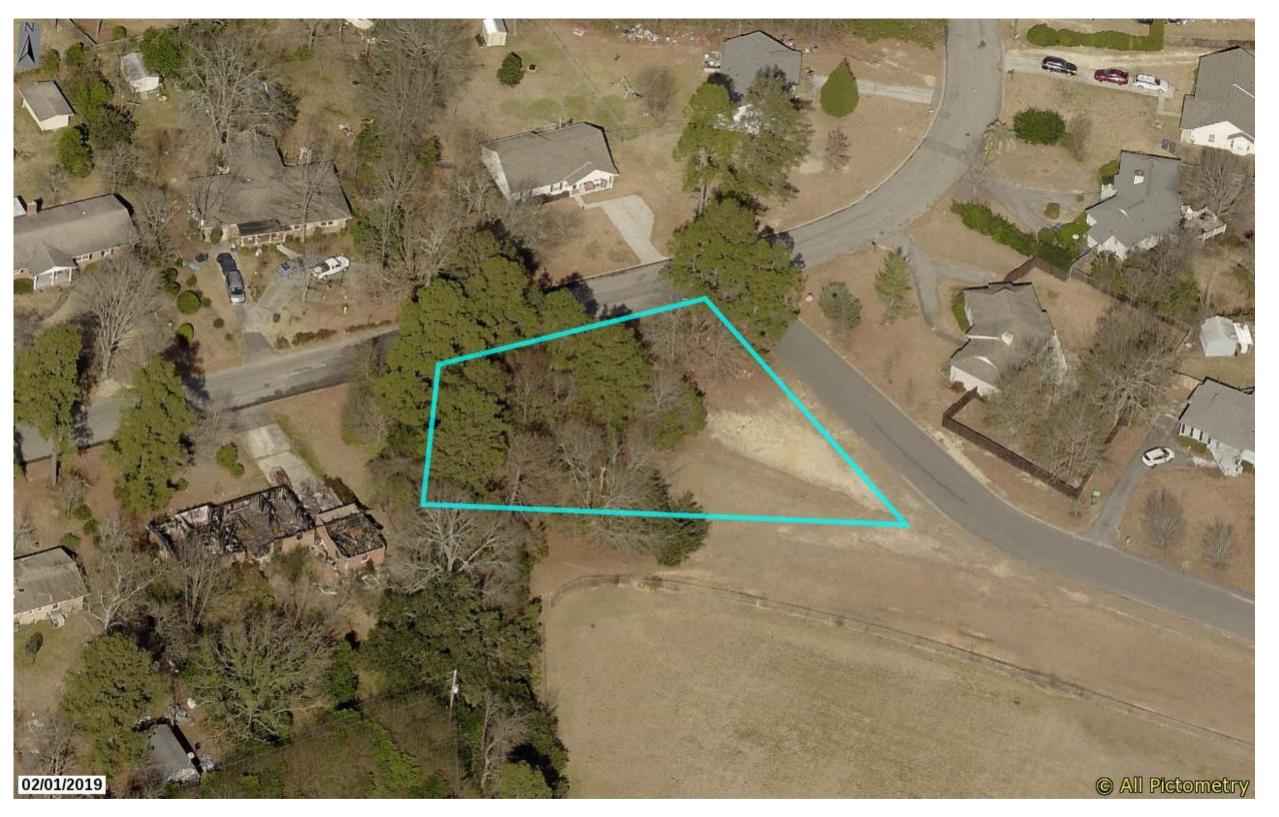

| LOCATION        | REASON     | PROPOSED                 |
|-----------------|------------|--------------------------|
| 1307 Mason Road | Annexation | RM-2 - Residential Mixed |

| 0.418-acres S/S (1920) Mabron Rd. Annexation RSF-1 - Single Family Residential | LOCATION                          | REASON     | PROPOSED                          |
|--------------------------------------------------------------------------------|-----------------------------------|------------|-----------------------------------|
|                                                                                | 0.418-acres S/S (1920) Mabron Rd. | Annexation | RSF-1 - Single Family Residential |