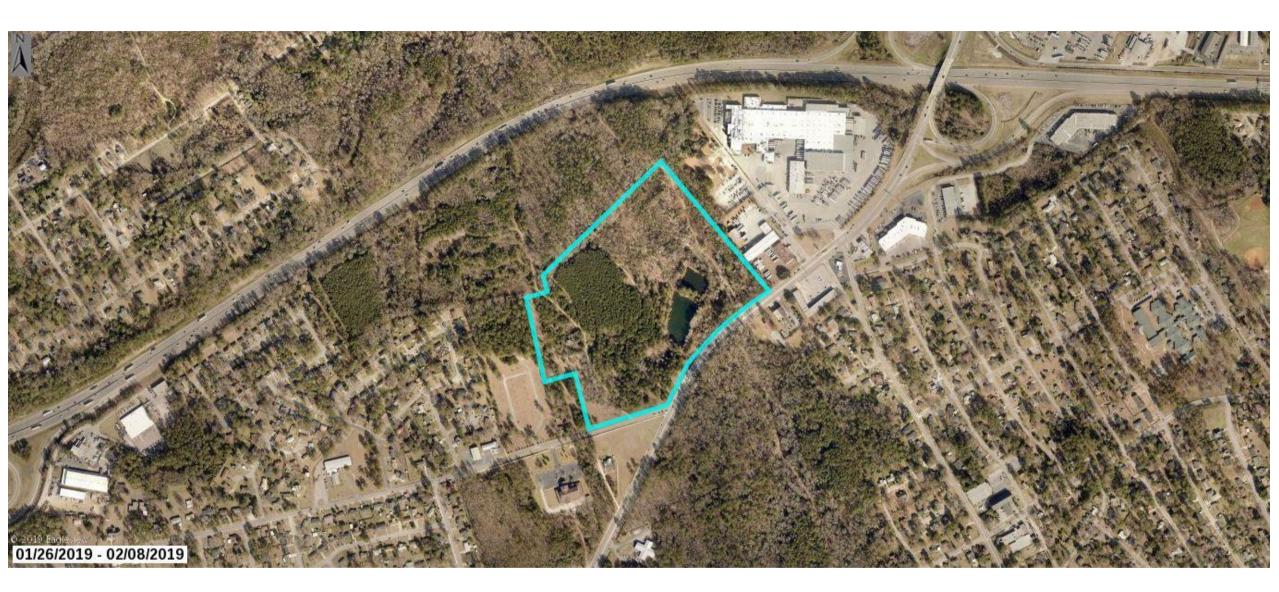

## PROPOSED

26.36 acres S/S Technology Circle

Annexation

EC - Employment Campus

| LOCATION                                                                                             | REASON     | PROPOSED                 |
|------------------------------------------------------------------------------------------------------|------------|--------------------------|
| 80-acre portion, N/S Percival Road<br>4621, 4635, 4651, and<br>4655 Percival Road, N/S Percival Road | Annexation | RM-1 – Residential Mixed |