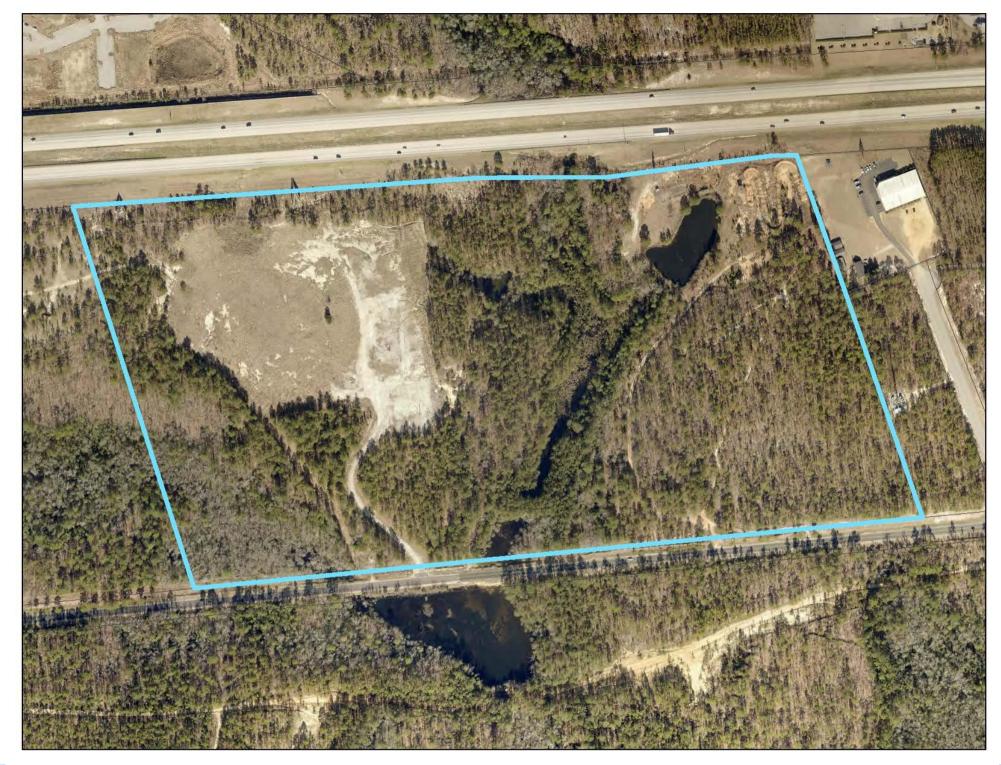

# LOCATIONREASONPROPOSED8025 and 8041 Garners Ferry RoadAnnexationRSF-3 – Single Family Residential

| LOCATION              | REASON     | PROPOSED                        |
|-----------------------|------------|---------------------------------|
| 7432 Broad River Road | Annexation | CAC – Community Activity Center |
|                       |            |                                 |