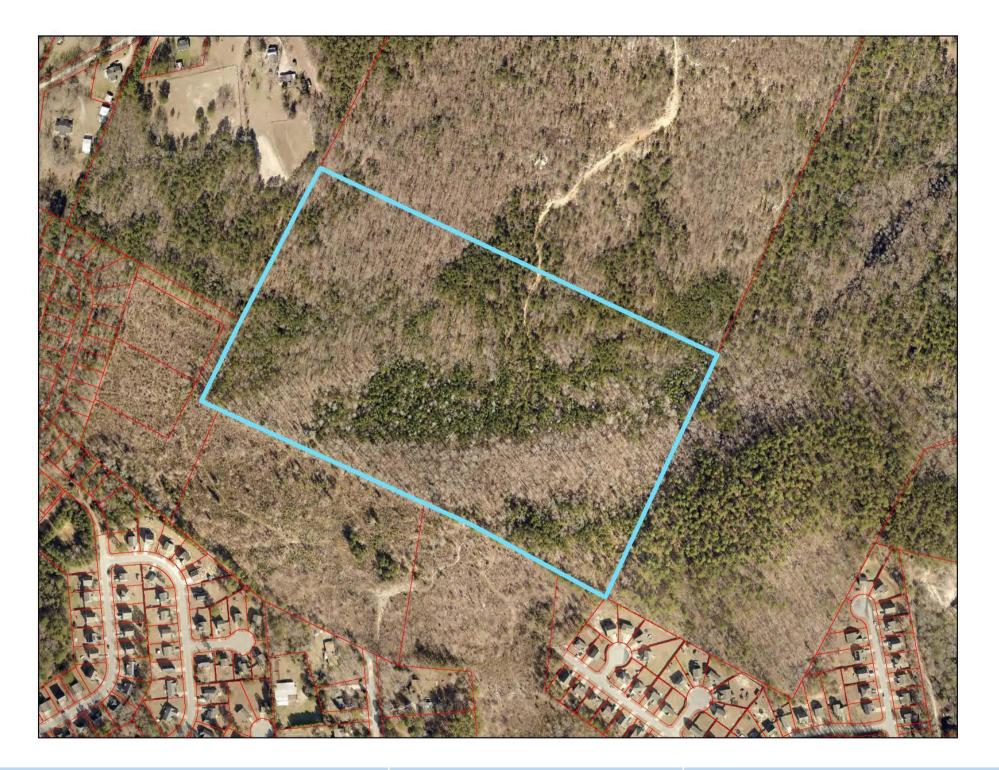

| LOCATION                                     | REASON     | PROPOSED                          |
|----------------------------------------------|------------|-----------------------------------|
| 40.18 acre portion,<br>S/S Old Leesburg Road | Annexation | RSF-3 – Single Family Residential |

| 8.80 acres, S/S Old Leesburg Road Annexation RSI | RSF-3 – Single Family Residential |
|--------------------------------------------------|-----------------------------------|

| LOCATION               | REASON     | PROPOSED                 |
|------------------------|------------|--------------------------|
| 291 Harbison Boulevard | Annexation | PD – Planned Development |