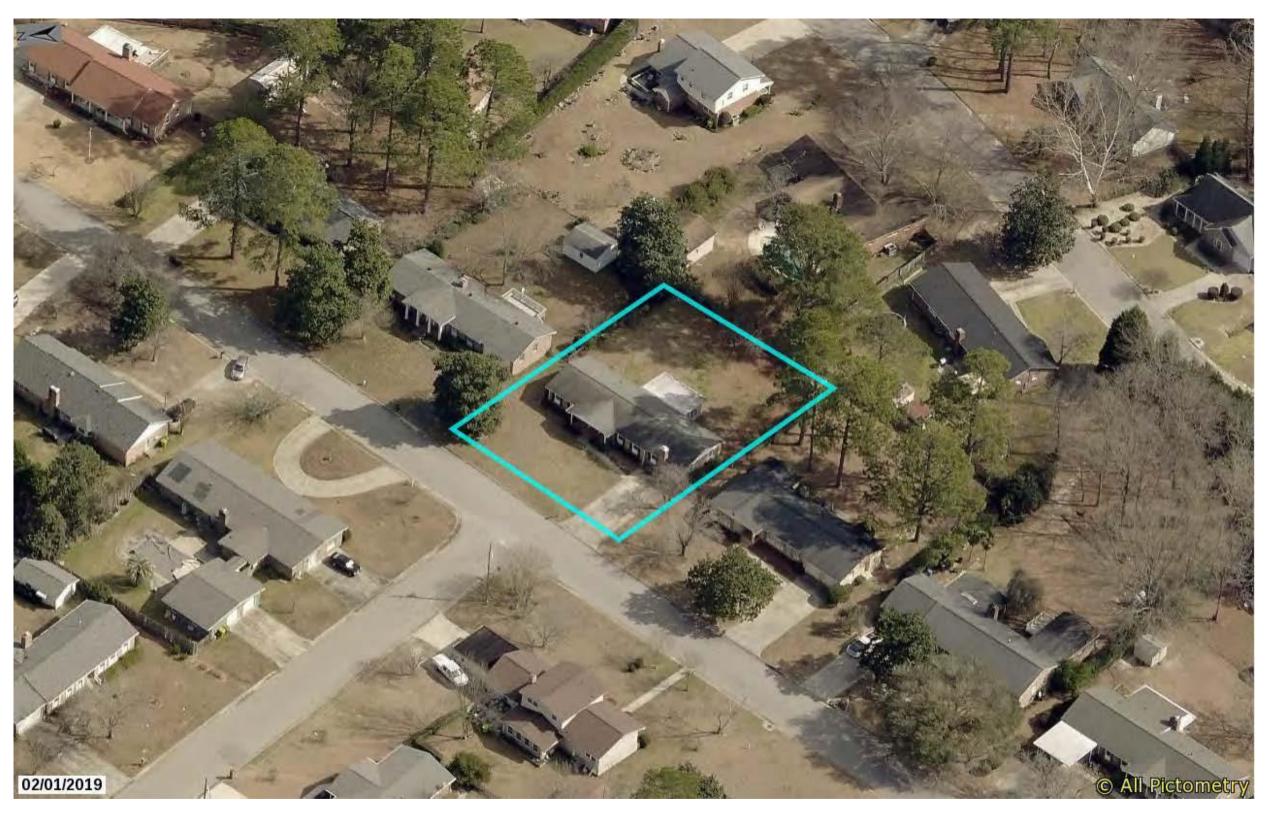

| LOCATION        | REASON     | PROPOSED                 |
|-----------------|------------|--------------------------|
| 1307 Mason Road | Annexation | RM-2 - Residential Mixed |

| 0.418-acres S/S (1920) Mabron Rd. Annexation RSF-1 - Single Family Residential | LOCATION                          | REASON     | PROPOSED                          |
|--------------------------------------------------------------------------------|-----------------------------------|------------|-----------------------------------|
|                                                                                | 0.418-acres S/S (1920) Mabron Rd. | Annexation | RSF-1 - Single Family Residential |