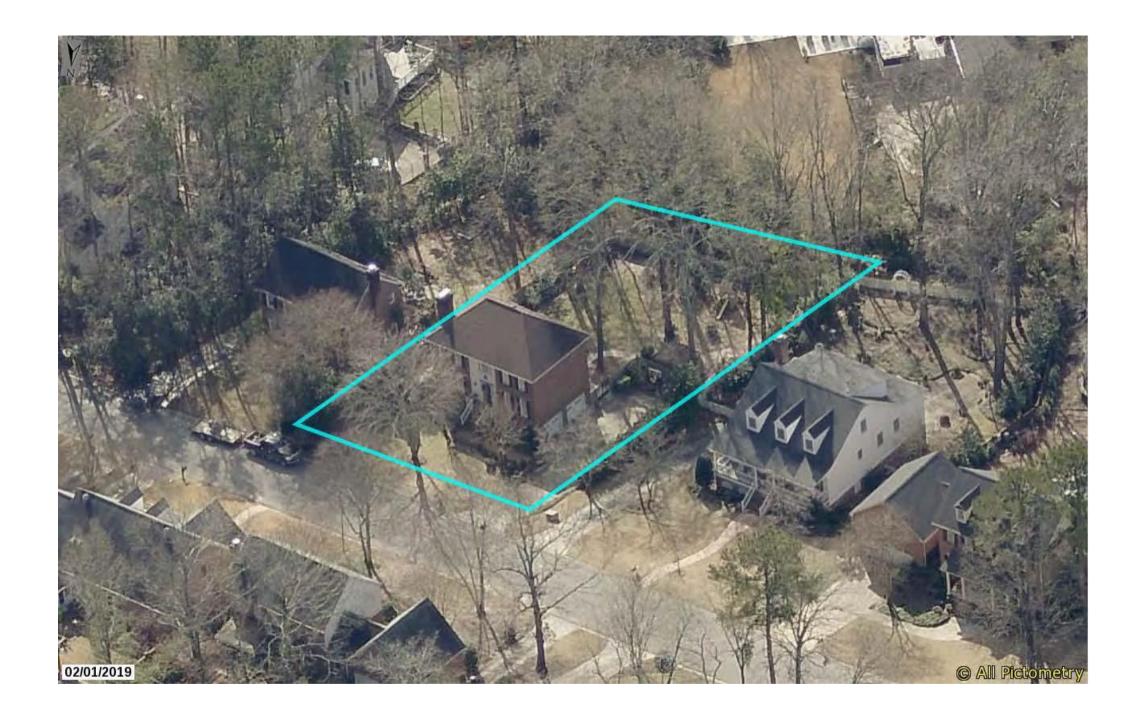

| LOCATION        | REASON     | PROPOSED                 |
|-----------------|------------|--------------------------|
| 1307 Mason Road | Annexation | RM-2 - Residential Mixed |

| 0.418-acres S/S (1920) Mabron Rd. Annexation RSF-1 - Single Family Residential | LOCATION                          | REASON     | PROPOSED                          |
|--------------------------------------------------------------------------------|-----------------------------------|------------|-----------------------------------|
|                                                                                | 0.418-acres S/S (1920) Mabron Rd. | Annexation | RSF-1 - Single Family Residential |