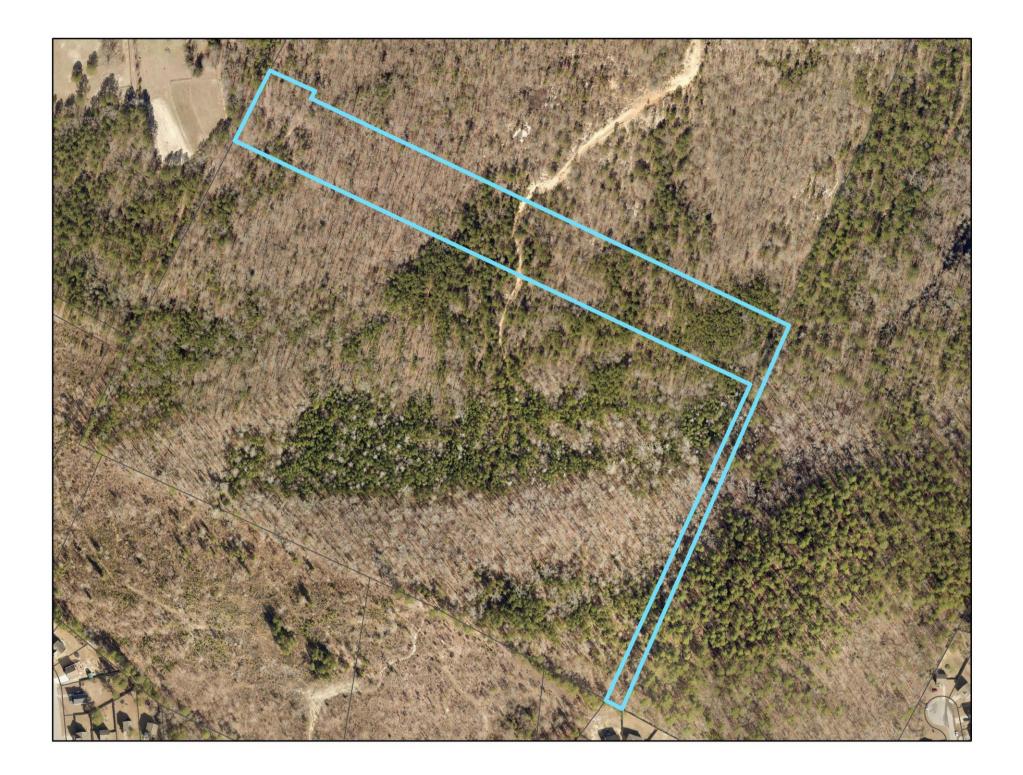

## LOCATION

## REASON

## PROPOSED

26.36 acres S/S Technology Circle

Annexation

EC - Employment Campus

| LOCATION                                                                                             | REASON     | PROPOSED                 |
|------------------------------------------------------------------------------------------------------|------------|--------------------------|
| 80-acre portion, N/S Percival Road<br>4621, 4635, 4651, and<br>4655 Percival Road, N/S Percival Road | Annexation | RM-1 – Residential Mixed |