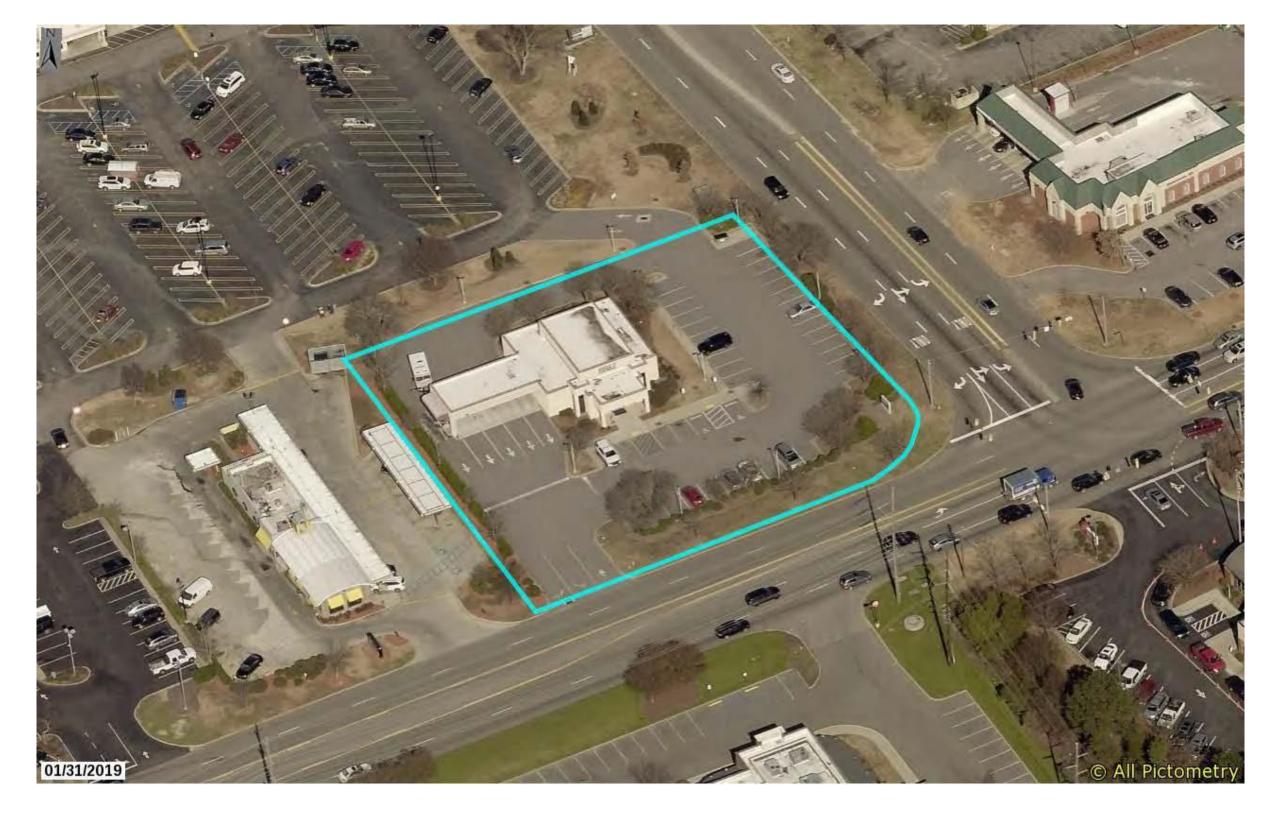

| LOCATION                                                | REASON     | PROPOSED               |
|---------------------------------------------------------|------------|------------------------|
| 1215 Shop Road                                          | Annexation | EC – Employment Campus |
| City Council Zoning Public Hearing - September 21, 2021 |            |                        |