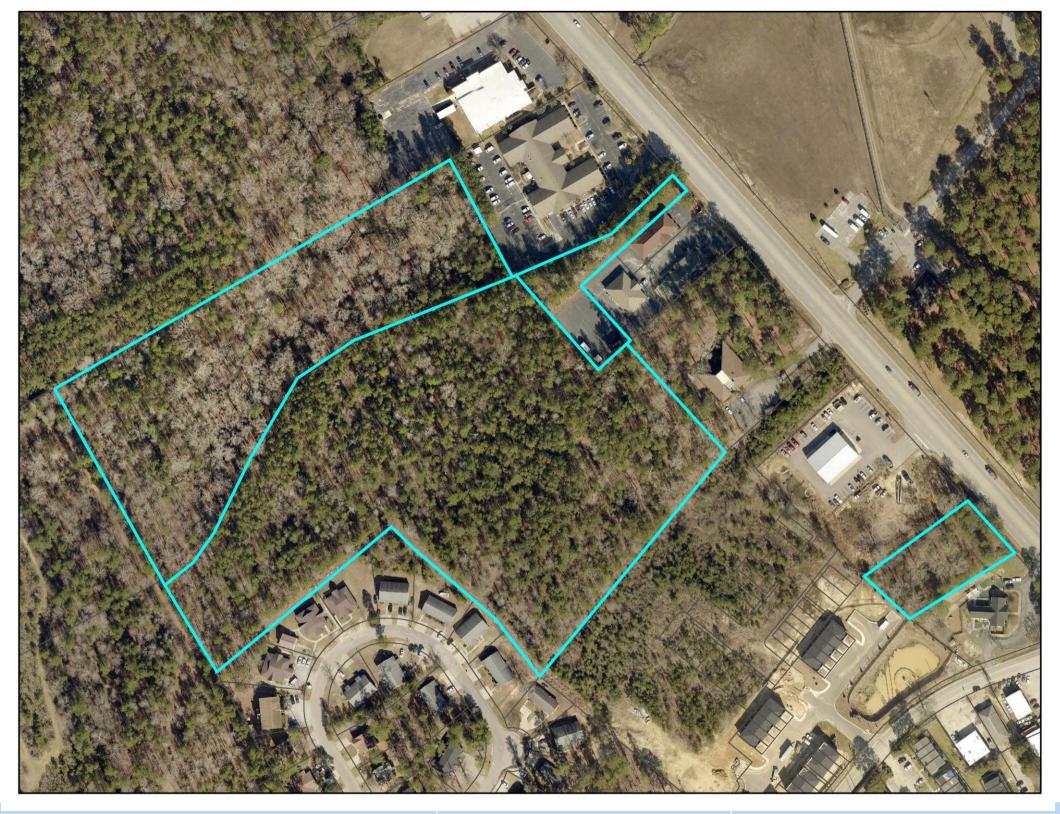

| LOCATION                                     | REASON     | PROPOSED                          |
|----------------------------------------------|------------|-----------------------------------|
| 40.18 acre portion,<br>S/S Old Leesburg Road | Annexation | RSF-3 – Single Family Residential |

| 8.80 acres, S/S Old Leesburg Road Annexation RSI | RSF-3 – Single Family Residential |
|--------------------------------------------------|-----------------------------------|

| LOCATION               | REASON     | PROPOSED                 |
|------------------------|------------|--------------------------|
| 291 Harbison Boulevard | Annexation | PD – Planned Development |