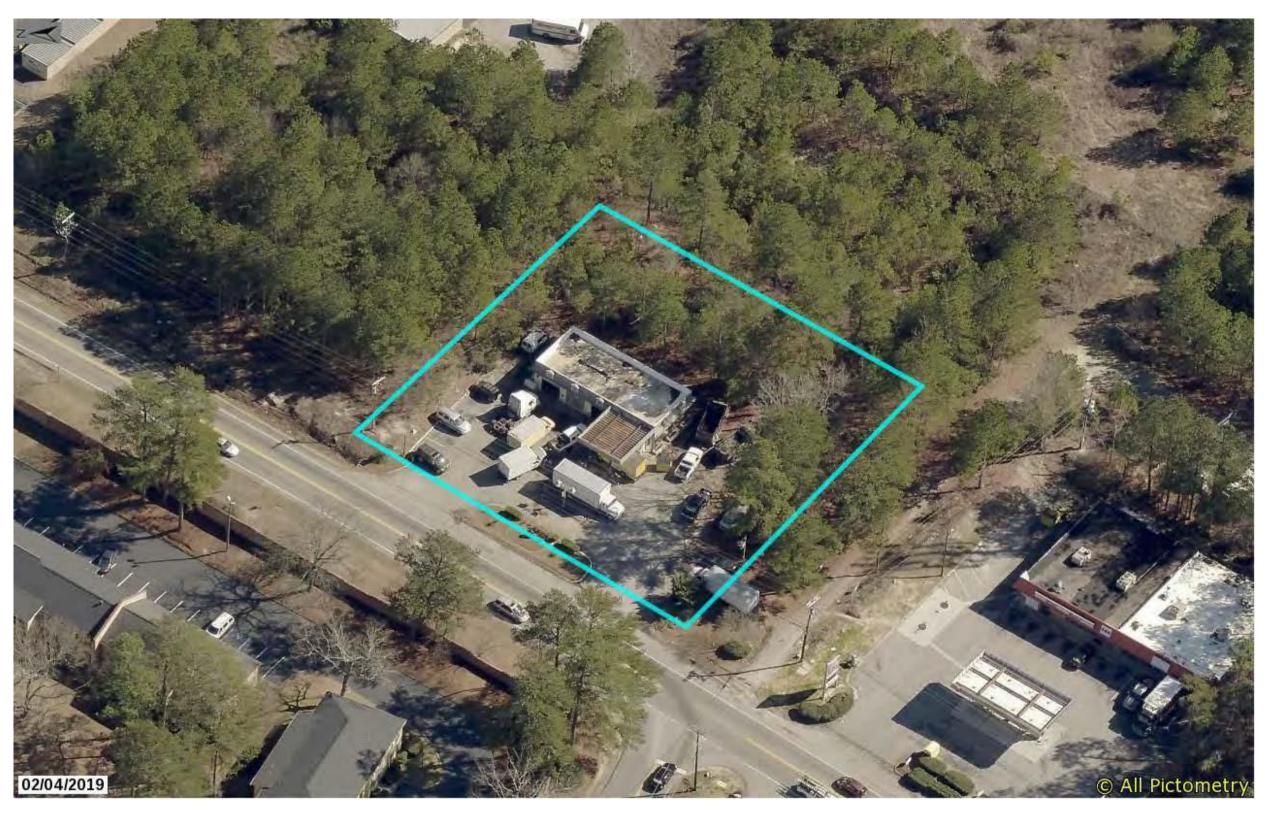

| LOCATION          | REASON                                 | PROPOSED                        |
|-------------------|----------------------------------------|---------------------------------|
| 504 Percival Road | Annexation                             | CAC – Community Activity Center |
| City Co           | ouncil Zoning Public Hearing - Septemb | er 21, 2021                     |