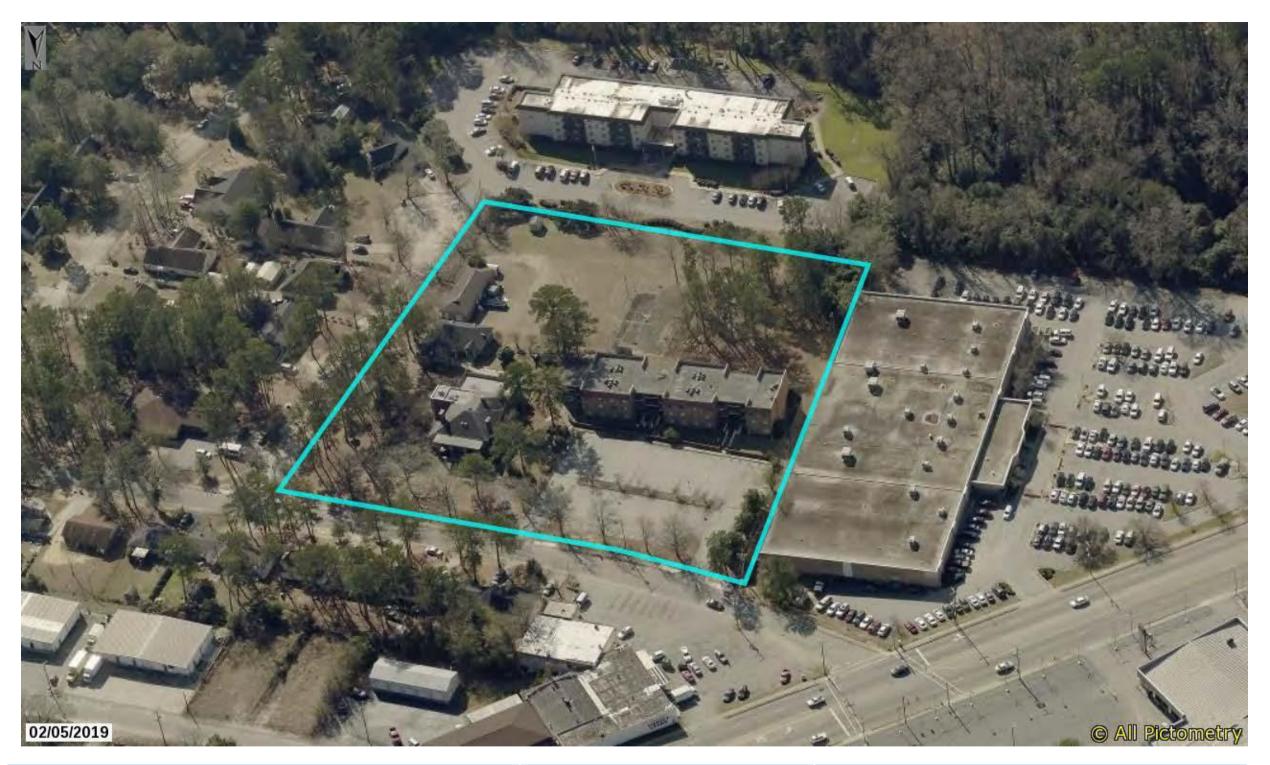

| LOCATION          | REASON                                 | PROPOSED                        |
|-------------------|----------------------------------------|---------------------------------|
| 504 Percival Road | Annexation                             | CAC – Community Activity Center |
| City Co           | ouncil Zoning Public Hearing - Septemb | er 21, 2021                     |