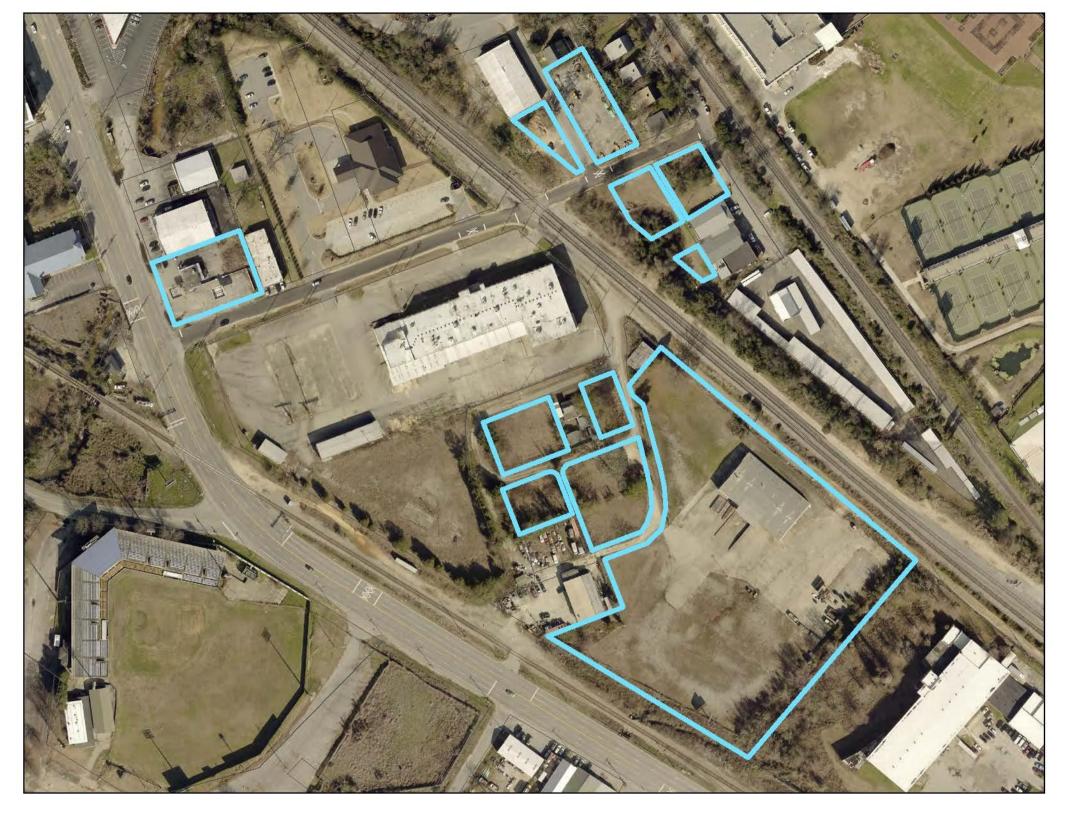

| LOCATION                 | REASON     | PROPOSED         |
|--------------------------|------------|------------------|
| .509 acre S/S Candi Lane | Annexation | MU-1 – Mixed Use |

| LOCATION             | REASON     | PROPOSED                        |
|----------------------|------------|---------------------------------|
| S Evans Street et al | Annexation | CAC – Community Activity Center |
|                      |            |                                 |