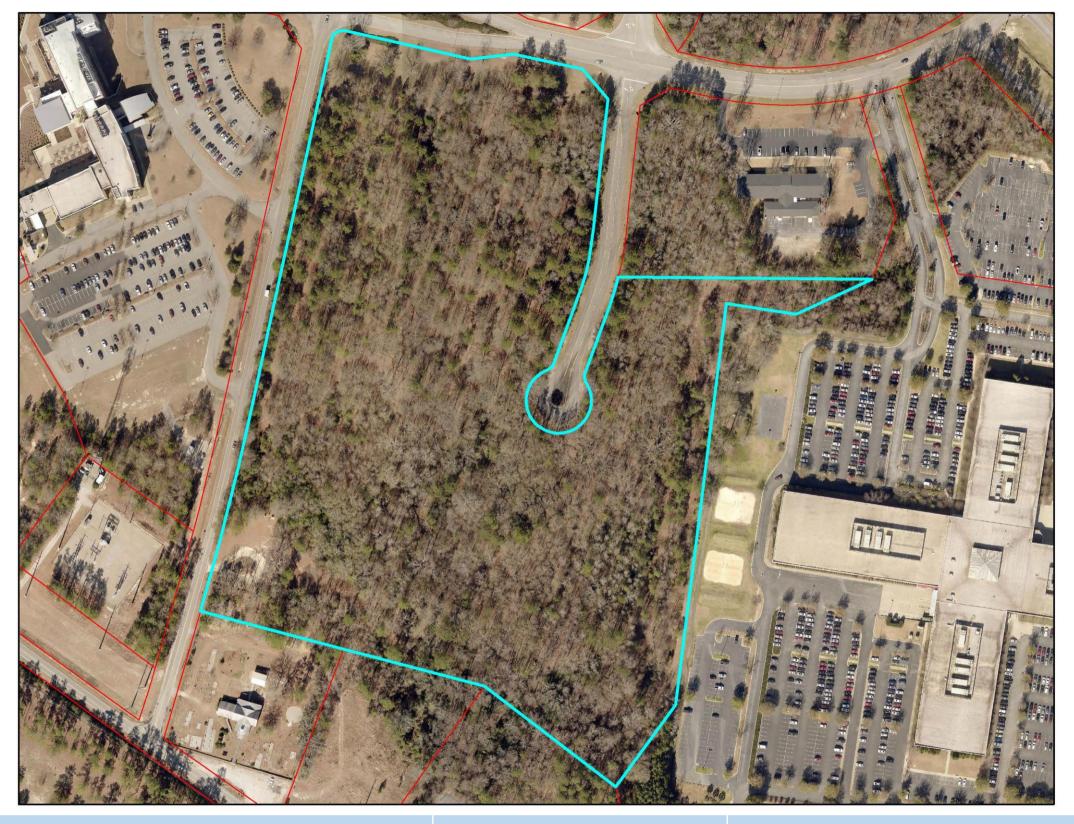

## LOCATION

## REASON

## PROPOSED

26.36 acres S/S Technology Circle

Annexation

EC - Employment Campus

| LOCATION                                                                                             | REASON     | PROPOSED                 |
|------------------------------------------------------------------------------------------------------|------------|--------------------------|
| 80-acre portion, N/S Percival Road<br>4621, 4635, 4651, and<br>4655 Percival Road, N/S Percival Road | Annexation | RM-1 – Residential Mixed |