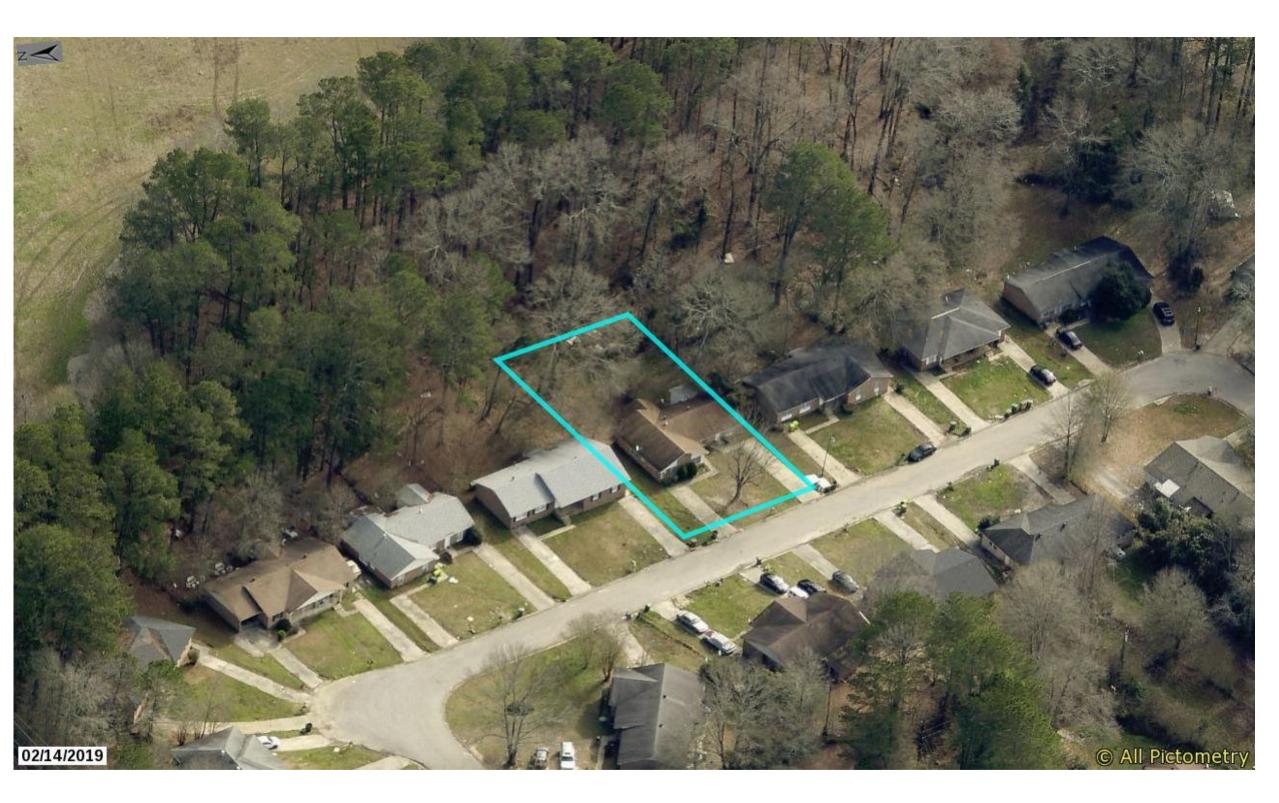

| LOCATION               | REASON     | PROPOSED                          |
|------------------------|------------|-----------------------------------|
| 409 Hampton Trace Lane | Annexation | RSF-2 – Single Family Residential |