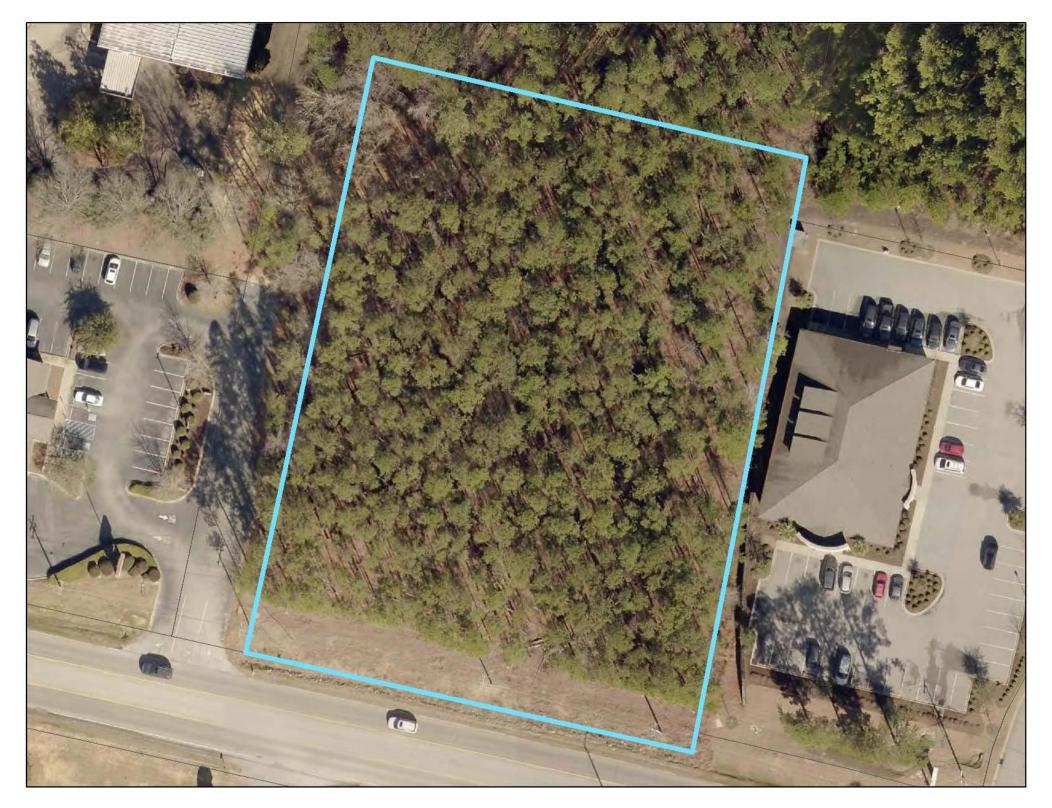

| LOCATION                 | REASON     | PROPOSED         |
|--------------------------|------------|------------------|
| .509 acre S/S Candi Lane | Annexation | MU-1 – Mixed Use |

| LOCATION             | REASON     | PROPOSED                        |
|----------------------|------------|---------------------------------|
| S Evans Street et al | Annexation | CAC – Community Activity Center |
|                      |            |                                 |