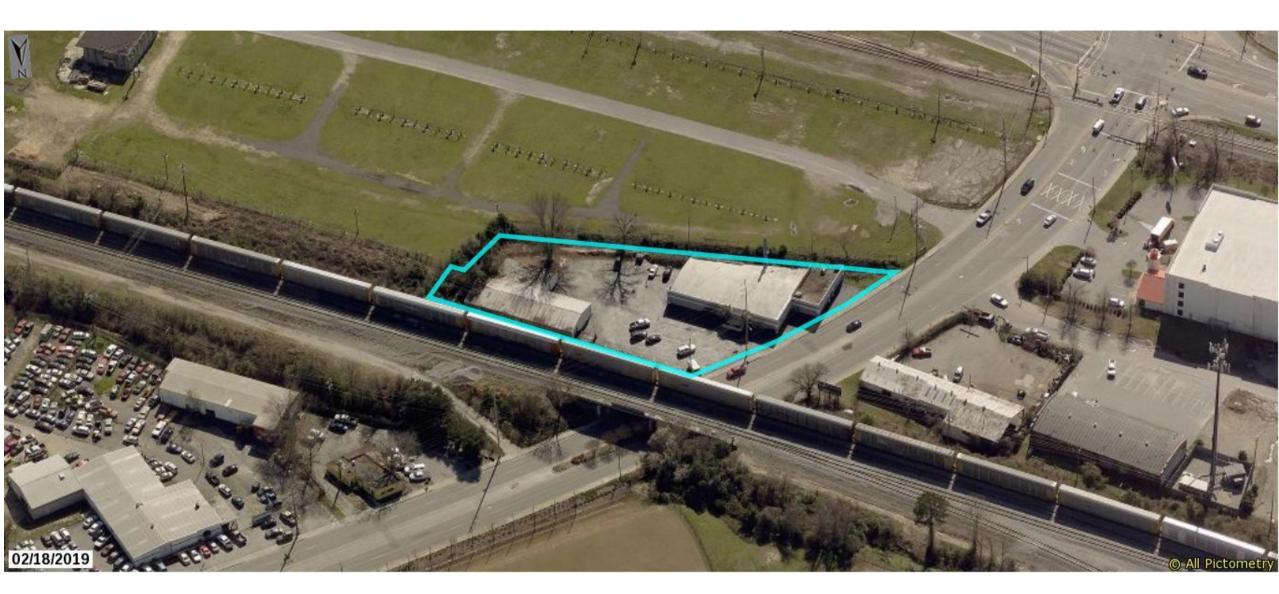

| LOCATION          | REASON                                 | PROPOSED                        |
|-------------------|----------------------------------------|---------------------------------|
| 504 Percival Road | Annexation                             | CAC – Community Activity Center |
| City Co           | ouncil Zoning Public Hearing - Septemb | er 21, 2021                     |